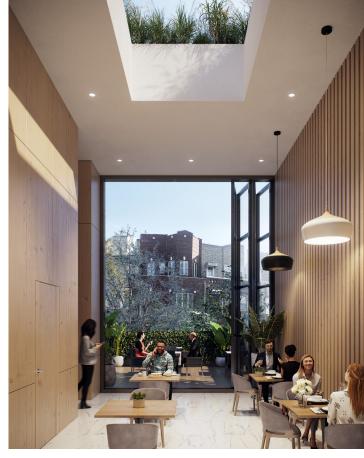

### **COMMENTS**

- New construction multi-level flagship retail space
- Dramatic 2-story glass facade with 17' ceilings
- Vented for restaurant use
- Multiple outdoor spaces including rooftop terrace
- Elevator servicing all levels

## Roof Terrace | Approx. 1,893 sf

# Second Floor | Approx. 1,893 sf + 427 sf terrace