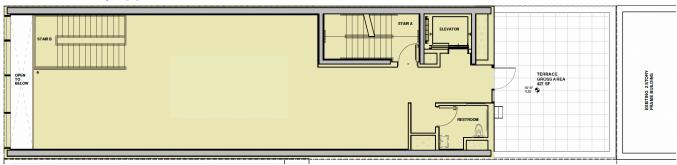

# Second Floor | Approx. 1,893 sf + 427 sf terrace

## Roof Terrace | Approx. 1,893 sf