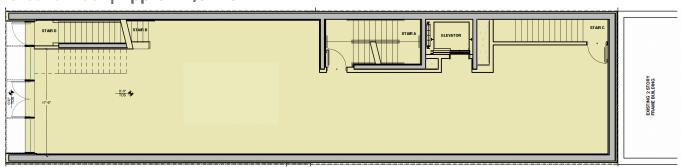

1,893 sf

Selling Lower Level Approx.1,770 sf

FRONTAGE 22'

**ASKING RENT** Please Inquire

POSSESSION Q2 2022

### **COMMENTS**

- New construction multi-level flagship retail space
- Dramatic 2-story glass facade with 17' ceilings
- Vented for restaurant use
- Multiple outdoor spaces including rooftop terrace
- Elevator servicing all levels

#### **NEIGHBORS**

 Warby Parker, Buck Mason, Le Labo, D.S. & Durga, Lululemon, Madewell, Everlane, Birkenstock, Marine Layer, Parachute Home, Urban Outfitters, Madewell Men's, Credo Beauty, ALAND, Partners Coffee, Gorjana, Shake Shack, Ephemeral, Blue Bottle Coffee, Levi's and Nike





BETWEEN N. 5th and N. 6th STREETS

## Roof Terrace | Approx. 1,893 sf



# Second Floor | Approx. 1,893 sf + 427 sf terrace



## Ground Floor | Approx. 2,394 sf



# Selling Lower Level | Approx. 1,770 sf





# 153 BERRY STREET

BETWEEN N. 5th and N. 6th STREETS



FOR MORE INFORMATION, PLEASE CONTACT:

#### **GARRY STEINBERG**

**EXECUTIVE MANAGING DIRECTOR & PRINCIPAL** 212.776.1285 gsteinberg@lee-associates.com

#### BEDFORD AVENUE

 $\odot$   $\odot$   $\odot$   $\odot$   $\odot$   $\odot$ midnights

**Surf Bar** 

Adore Brooklyn

**PhoneWorks** 

**1** Iululemon

Madewell



**Brooklyn Fox Shoe Marker** 

**Diva Nail Salon** Gorjana

Google

**Buck Mason** D.S. & Durga

WARBY PARKER



**Marine Layer Parachute Home** Birkenstock

Sweetwater

**Credo Beauty** 

Madewell Men's

Le Labo

Sea Thai

SHAKE SHACK

EVERLANE

VANS **URBAN OUTFITTERS** 

ALAND

Santander Work Café

Mikey's Hook Up



#### WYTHE AVENUE

maje

sandro

**National Sawdust*