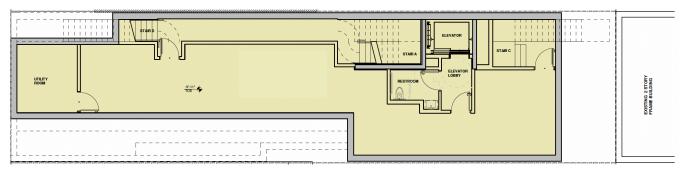

f

FRONTAGE 22'

**ASKING RENT** Please Inquire

POSSESSION Q2 2022

### **COMMENTS**

- New construction multi-level flagship retail space
- Dramatic 2-story glass facade with 17' ceilings
- Vented for restaurant use
- Multiple outdoor spaces including rooftop terrace
- Elevator servicing all levels

#### **NEIGHBORS**

 Warby Parker, Buck Mason, Le Labo, D.S. & Durga, Lululemon, Madewell, Everlane, Birkenstock, Marine Layer, Parachute Home, Urban Outfitters, Madewell Men's, Credo Beauty, ALAND, Partners Coffee, Gorjana, Shake Shack, Ephemeral, Blue Bottle Coffee, Levi's and Nike





BETWEEN N. 5th and N. 6th STREETS

## Roof Terrace | Approx. 1,893 sf



# Second Floor | Approx. 1,893 sf + 427 sf terrace



## Ground Floor | Approx. 2,394 sf



# Selling Lower Level | Approx. 1,770 sf





# 153 BERRY STREET

BETWEEN N. 5th and N. 6th STREETS



FOR MORE INFORMATION, PLEASE CONTACT:

#### **GARRY STEINBERG**

**EXECUTIVE MANAGING DIRECTOR & PRINCIPAL** 212.776.1285 gsteinberg@lee-associates.com

#### BEDFORD AVENUE

 $\odot$   $\odot$   $\odot$   $\odot$   $\odot$   $\odot$ midnights

**Surf Bar** 

Adore Brooklyn

**PhoneWorks** 

**1** Iululemon

Madewell



**Brooklyn Fox Shoe Marker** 

**Diva Nail Salon** Gorjana

Google

**Buck Mason** D.S. & Durga

WARBY PARKER



**Marine Layer Parachute Home** Birkenstock

Sweetwater

**Credo Beauty** 

Madewell Men's

Le Labo

Sea Thai

SHAKE SHACK

EVERLANE

VANS **URBAN OUTFITTERS** 

ALAND

Santander Work Café

Mikey's Hook Up



#### WYTHE AVENUE

maje

sandro

**National Sawdust** 

MUSIC HALL OF WILLIAMSBURG