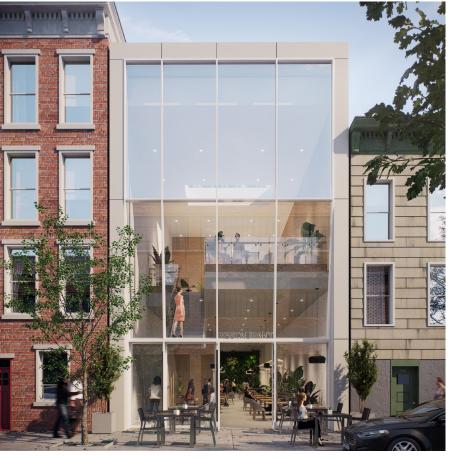

### **COMMENTS**

- New construction multi-level flagship retail space
- Dramatic 2-story glass facade with 17' ceilings
- Vented for restaurant use
- Multiple outdoor spaces including rooftop terrace
- Elevator servicing all levels

#### **SPACE**

Ground Floor Approx. 2,394 sf

Second Floor Approx. 1,893 sf

plus 427 sf terrace

Roof Terrace Approx.1,893 sf

Selling Lower Level Approx.1,770 sf

FRONTAGE 22'

**ASKING RENT** Please Inquire