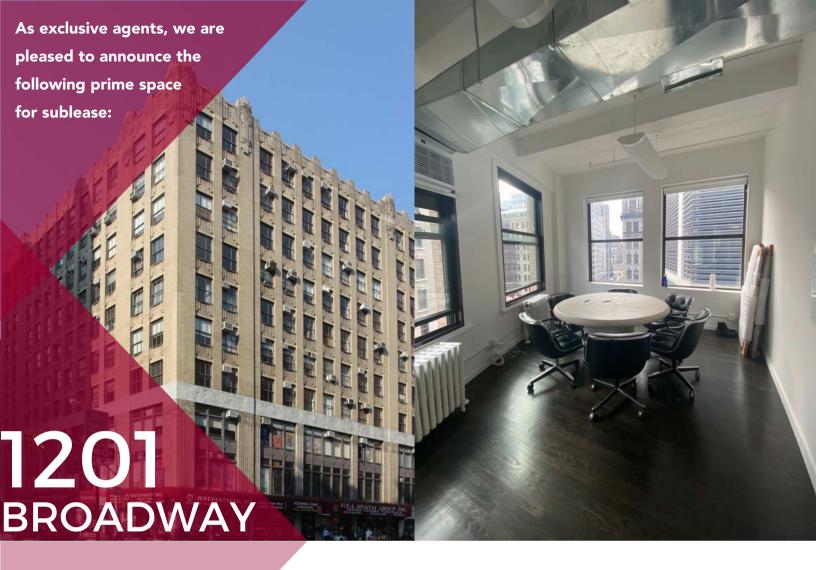

## **SPACE DETAILS**

FLOOR Partial 10th Floor

**SIZE** 2,400 SF

**AVAILABILITY** February 1, 2023

TERM 1 - 2 Years

RENT Upon request

**Unmatched views** 

**Hardwood floors** 

**High ceilings** 

Open space with a mixture of offices & conference rooms

Seating for ~20

Two glass conference rooms

For more information, please contact:

DENNIS SOMECK
Exec. Managing Director | Principal
212.776.1270
dsomeck@lee-associates.com