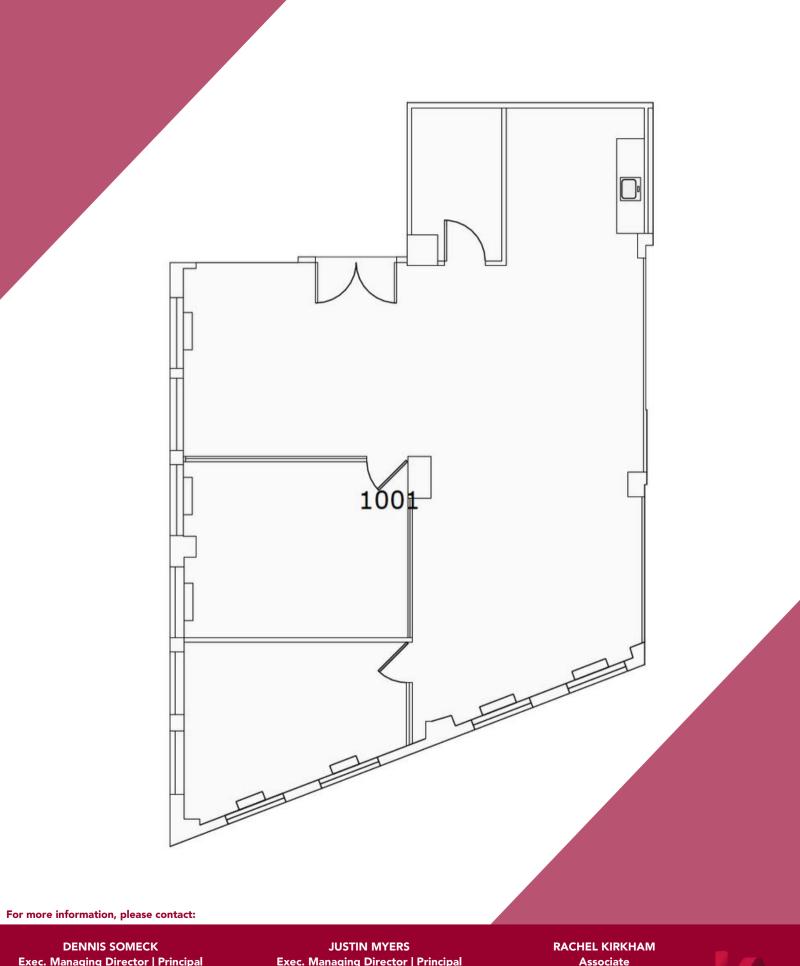

## **SPACE DETAILS**

FLOOR Partial 10th Floor

**SIZE** 2,400 SF

**AVAILABILITY** February 1, 2023

TERM 1 - 2 Years

RENT Upon request

**Unmatched views** 

**Hardwood floors** 

**High ceilings** 

Open space with a mixture of offices & conference rooms

Seating for ~20

Two glass conference rooms

For more information, please contact:

DENNIS SOMECK
Exec. Managing Director | Principal
212.776.1270
dsomeck@lee-associates.com