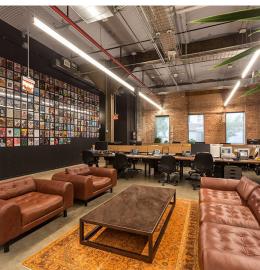

BROOKLYN OASIS - A UNIQUE CORPORATE CAMPUS



#### THE OPPORTUNITY

#### \_289\_ KENT AVENUE

Unique opportunity to occupy a single-user office building in the heart of Williamsburg. Two buildings are combined to create one incredible workspace across three floors.

## **SIZE** 77,000 SF

#### **COMMENTS**

- Expansive landscaped roof deck provides an urban oasis with panoramic views of Manhattan
- Currently built-out as a multi-purpose office and production space including 125 editing suites
- Existing Commercial-grade vented test kitchen
- Retail and Office uses and divisions considered, please inquire

#### **AVAILABLE**

January 1, 2023











# FLOOR PLAN

BUILDING A
Ground Floor





### FLOOR PLAN



BUILDING A & B
First Floor & Roof Deck





### FLOOR PLAN



BUILDING B 2nd & 3rd Floors





# OFFICE SPACE

#### \_\_289\_\_ KENT AVENUE











# ROOF DECK

# \_\_289\_\_ KENT AVENUE











# AERIAL SITE VIEW







## THE AREA











FOR MORE INFORMATION PLEASE CONTACT EXCLUSIVE AGENTS:

**GARRY STEINBERG** 212.776.1285

gsteinberg@lee-associates.com

**ALAN FRIEDMAN** 212.776.1267 afriedman@lee-associates.com