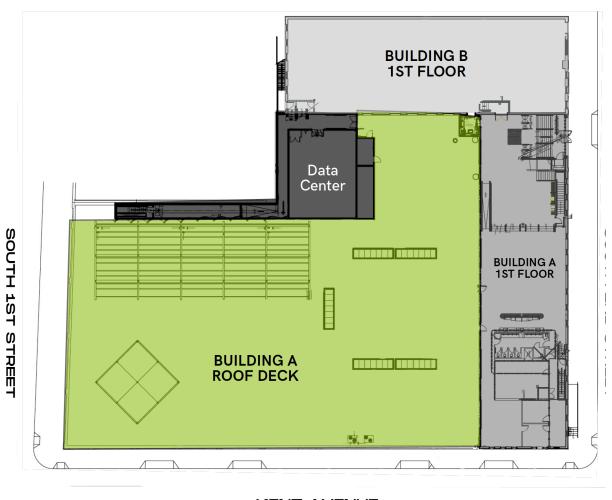

BROOKLYN OASIS - A UNIQUE CORPORATE CAMPUS



#### THE OPPORTUNITY

#### \_289\_ KENT AVENUE

Unique opportunity to occupy a single-user office building in the heart of Williamsburg. Two buildings are combined to create one incredible workspace across three floors.

## **SIZE** 77,000 SF

#### **COMMENTS**

- Expansive landscaped roof deck provides an urban oasis with panoramic views of Manhattan
- Currently built-out as a multi-purpose office and production space including 125 editing suites
- Existing Commercial-grade vented test kitchen
- Retail and Office uses and divisions considered, please inquire

#### **AVAILABLE**

January 1, 2023











# FLOOR PLAN

BUILDING A
Ground Floor





### FLOOR PLAN



BUILDING A & B
First Floor & Roof Deck





### FLOOR PLAN



BUILDING B 2nd & 3rd Floors





# OFFICE SPACE

#### \_\_289\_\_ KENT AVENUE











# ROOF DECK

# \_\_289\_\_ KENT AVENUE











# AERIAL SITE VIEW







## THE AREA











FOR MORE INFORMATION PLEASE CONTACT EXCLUSIVE AGENTS:

**GARRY STEINBERG** 212.776.1285

gsteinberg@lee-associates.com

**ALAN FRIEDMAN** 212.776.1267 afriedman@lee-associates.com