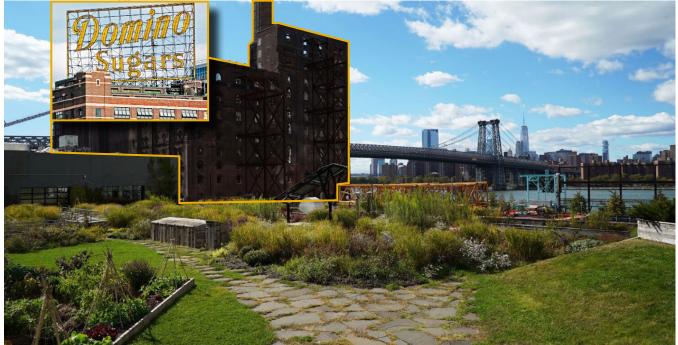

#### **COMMENTS**

- Expansive landscaped roof deck provides an urban oasis with panoramic views of Manhattan
- Currently built-out as a multi-purpose office and production space including 125 editing suites
- Existing Commercial-grade vented test kitchen
- Retail and Office uses and divisions considered, please inquire

# ROOF DECK

# \_\_289\_\_ KENT AVENUE