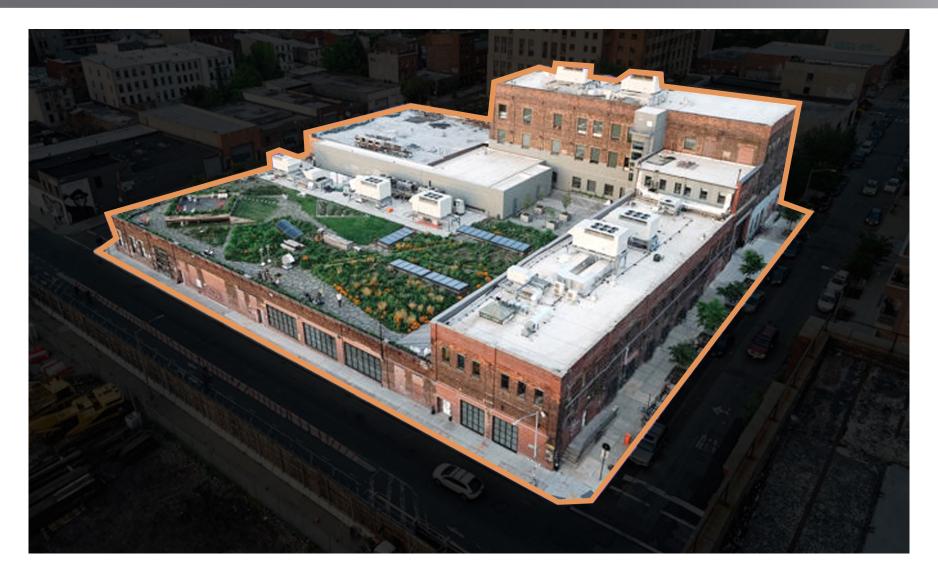

#### \_289\_ KENT AVENUE

Unique opportunity to occupy a single-user office building in the heart of Williamsburg. Two buildings are combined to create one incredible workspace across three floors.

#### **COMMENTS**

- Expansive landscaped roof deck provides an urban oasis with panoramic views of Manhattan
- Currently built-out as a multi-purpose office and production space including 125 editing suites
- Existing Commercial-grade vented test kitchen
- Retail and Office uses and divisions considered, please inquire

# AERIAL SITE VIEW