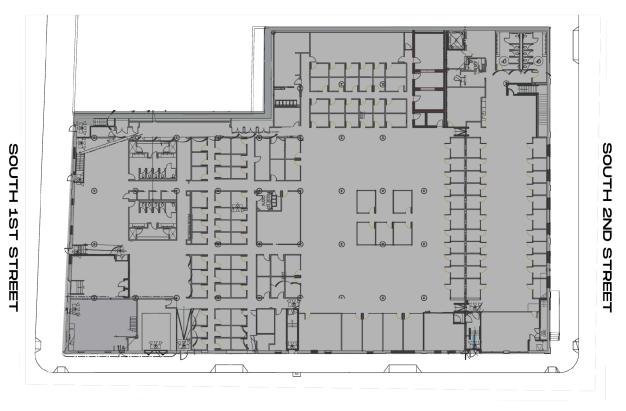

BROOKLYN OASIS - A UNIQUE CORPORATE CAMPUS



#### THE OPPORTUNITY

#### \_289\_ KENT AVENUE

Unique opportunity to occupy a single-user office building in the heart of Williamsburg. Two buildings are combined to create one incredible workspace across three floors.

## **SIZE** 77,000 SF

#### **COMMENTS**

- Expansive landscaped roof deck provides an urban oasis with panoramic views of Manhattan
- Currently built-out as a multi-purpose office and production space including 125 editing suites
- Existing Commercial-grade vented test kitchen
- Retail and Office uses and divisions considered, please inquire

#### **AVAILABLE**

January 1, 2023











# FLOOR PLAN

BUILDING A
Ground Floor





### FLOOR PLAN



BUILDING A & B
First Floor & Roof Deck





### FLOOR PLAN



BUILDING B 2nd & 3rd Floors





# OFFICE SPACE

#### \_\_289\_\_ KENT AVENUE











# ROOF DECK

# \_\_289\_\_ KENT AVENUE











# AERIAL SITE VIEW







## THE AREA











FOR MORE INFORMATION PLEASE CONTACT EXCLUSIVE AGENTS:

**GARRY STEINBERG** 212.776.1285

gsteinberg@lee-associates.com

**ALAN FRIEDMAN** 212.776.1267 afriedman@lee-associates.com