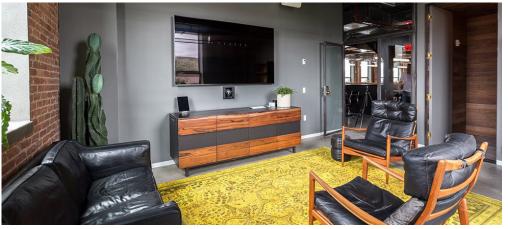

#### \_289\_ KENT AVENUE

Unique opportunity to occupy a single-user office building in the heart of Williamsburg. Two buildings are combined to create one incredible workspace across three floors.

## **SIZE** 77,000 SF

#### **COMMENTS**

- Expansive landscaped roof deck provides an urban oasis with panoramic views of Manhattan
- Currently built-out as a multi-purpose office and production space including 125 editing suites
- Existing Commercial-grade vented test kitchen
- Retail and Office uses and divisions considered, please inquire

#### **AVAILABLE**

January 1, 2023











# FLOOR PLAN

BUILDING A
Ground Floor





### FLOOR PLAN



BUILDING A & B
First Floor & Roof Deck





### FLOOR PLAN



BUILDING B 2nd & 3rd Floors





# OFFICE SPACE

#### \_\_289\_\_ KENT AVENUE











# ROOF DECK

# \_\_289\_\_ KENT AVENUE











# AERIAL SITE VIEW







## THE AREA











FOR MORE INFORMATION PLEASE CONTACT EXCLUSIVE AGENTS:

**GARRY STEINBERG** 212.776.1285

gsteinberg@lee-associates.com

**ALAN FRIEDMAN** 212.776.1267 afriedman@lee-associates.com