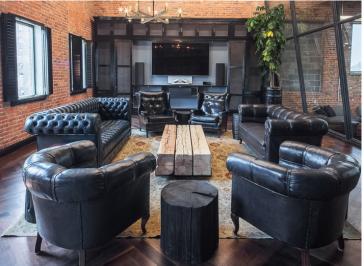

BROOKLYN OASIS - A UNIQUE CORPORATE CAMPUS



#### THE OPPORTUNITY

#### \_289\_ KENT AVENUE

Unique opportunity to occupy a single-user office building in the heart of Williamsburg. Two buildings are combined to create one incredible workspace across three floors.

## **SIZE** 77,000 SF

#### **COMMENTS**

- Expansive landscaped roof deck provides an urban oasis with panoramic views of Manhattan
- Currently built-out as a multi-purpose office and production space including 125 editing suites
- Existing Commercial-grade vented test kitchen
- Retail and Office uses and divisions considered, please inquire

#### **AVAILABLE**

January 1, 2023











# FLOOR PLAN

BUILDING A
Ground Floor





### FLOOR PLAN



BUILDING A & B
First Floor & Roof Deck





### FLOOR PLAN



BUILDING B 2nd & 3rd Floors





# OFFICE SPACE

#### \_\_289\_\_ KENT AVENUE











# ROOF DECK

# \_\_289\_\_ KENT AVENUE











# AERIAL SITE VIEW







## THE AREA











FOR MORE INFORMATION PLEASE CONTACT EXCLUSIVE AGENTS:

**GARRY STEINBERG** 212.776.1285

gsteinberg@lee-associates.com

**ALAN FRIEDMAN** 212.776.1267 afriedman@lee-associates.com