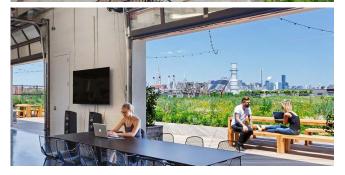

cupy a single-user office building in the heart of Williamsburg. Two buildings are combined to create one incredible workspace across three floors.

## **SIZE** 77,000 SF

#### **COMMENTS**

- Expansive landscaped roof deck provides an urban oasis with panoramic views of Manhattan
- Currently built-out as a multi-purpose office and production space including 125 editing suites
- Existing Commercial-grade vented test kitchen
- Retail and Office uses and divisions considered, please inquire

#### **AVAILABLE**

January 1, 2023











# FLOOR PLAN

BUILDING A
Ground Floor





### FLOOR PLAN



BUILDING A & B
First Floor & Roof Deck





### FLOOR PLAN



BUILDING B 2nd & 3rd Floors





# OFFICE SPACE

#### \_\_289\_\_ KENT AVENUE











# ROOF DECK

# \_\_289\_\_ KENT AVENUE











# AERIAL SITE VIEW







## THE AREA











FOR MORE INFORMATION PLEASE CONTACT EXCLUSIVE AGENTS:

**GARRY STEINBERG** 212.776.1285

gsteinberg@lee-associates.com

**ALAN FRIEDMAN** 212.776.1267 afriedman@lee-associates.com