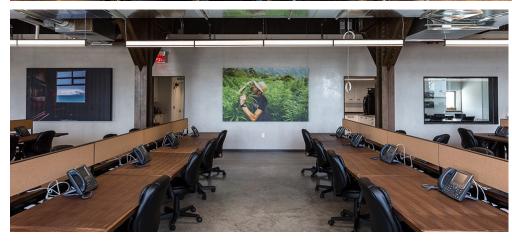

#### \_289\_ KENT AVENUE

Unique opportunity to occupy a single-user office building in the heart of Williamsburg. Two buildings are combined to create one incredible workspace across three floors.

## **SIZE** 77,000 SF

#### **COMMENTS**

- Expansive landscaped roof deck provides an urban oasis with panoramic views of Manhattan
- Currently built-out as a multi-purpose office and production space including 125 editing suites
- Existing Commercial-grade vented test kitchen
- Retail and Office uses and divisions considered, please inquire

#### **AVAILABLE**

January 1, 2023











# FLOOR PLAN

BUILDING A
Ground Floor





### FLOOR PLAN



BUILDING A & B
First Floor & Roof Deck





### FLOOR PLAN



BUILDING B 2nd & 3rd Floors





# OFFICE SPACE

#### \_\_289\_\_ KENT AVENUE











# ROOF DECK

# \_\_289\_\_ KENT AVENUE











# AERIAL SITE VIEW







## THE AREA











FOR MORE INFORMATION PLEASE CONTACT EXCLUSIVE AGENTS:

**GARRY STEINBERG** 212.776.1285

gsteinberg@lee-associates.com

**ALAN FRIEDMAN** 212.776.1267 afriedman@lee-associates.com