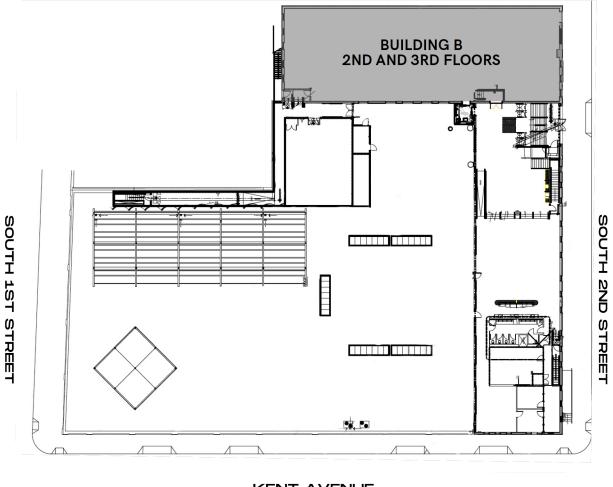

IS - A UNIQUE CORPORATE CAMPUS



#### THE OPPORTUNITY

#### \_289\_ KENT AVENUE

Unique opportunity to occupy a single-user office building in the heart of Williamsburg. Two buildings are combined to create one incredible workspace across three floors.

## **SIZE** 77,000 SF

#### **COMMENTS**

- Expansive landscaped roof deck provides an urban oasis with panoramic views of Manhattan
- Currently built-out as a multi-purpose office and production space including 125 editing suites
- Existing Commercial-grade vented test kitchen
- Retail and Office uses and divisions considered, please inquire

#### **AVAILABLE**

January 1, 2023











# FLOOR PLAN

BUILDING A
Ground Floor





### FLOOR PLAN



BUILDING A & B
First Floor & Roof Deck





### FLOOR PLAN



BUILDING B 2nd & 3rd Floors





# OFFICE SPACE

#### \_\_289\_\_ KENT AVENUE











# ROOF DECK

# \_\_289\_\_ KENT AVENUE











# AERIAL SITE VIEW







## THE AREA











FOR MORE INFORMATION PLEASE CONTACT EXCLUSIVE AGENTS:

**GARRY STEINBERG** 212.776.1285

gsteinberg@lee-associates.com

**ALAN FRIEDMAN** 212.776.1267 afriedman@lee-associates.com