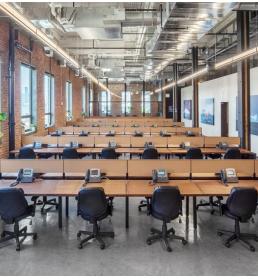

BROOKLYN OASIS - A UNIQUE CORPORATE CAMPUS



#### THE OPPORTUNITY

#### \_289\_ KENT AVENUE

Unique opportunity to occupy a single-user office building in the heart of Williamsburg. Two buildings are combined to create one incredible workspace across three floors.

## **SIZE** 77,000 SF

#### **COMMENTS**

- Expansive landscaped roof deck provides an urban oasis with panoramic views of Manhattan
- Currently built-out as a multi-purpose office and production space including 125 editing suites
- Existing Commercial-grade vented test kitchen
- Retail and Office uses and divisions considered, please inquire

#### **AVAILABLE**

January 1, 2023











# FLOOR PLAN

BUILDING A
Ground Floor





### FLOOR PLAN



BUILDING A & B
First Floor & Roof Deck





### FLOOR PLAN



BUILDING B 2nd & 3rd Floors





# OFFICE SPACE

#### \_\_289\_\_ KENT AVENUE











# ROOF DECK

# \_\_289\_\_ KENT AVENUE











# AERIAL SITE VIEW







## THE AREA











FOR MORE INFORMATION PLEASE CONTACT EXCLUSIVE AGENTS:

**GARRY STEINBERG** 212.776.1285

gsteinberg@lee-associates.com

**ALAN FRIEDMAN** 212.776.1267 afriedman@lee-associates.com