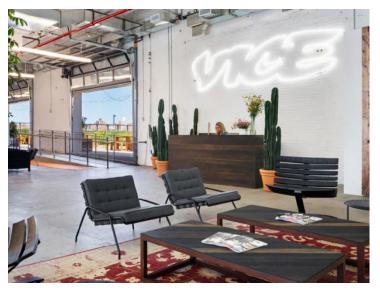

BROOKLYN OASIS - A UNIQUE CORPORATE CAMPUS



#### THE OPPORTUNITY

#### \_289\_ KENT AVENUE

Unique opportunity to occupy a single-user office building in the heart of Williamsburg. Two buildings are combined to create one incredible workspace across three floors.

## **SIZE** 77,000 SF

#### **COMMENTS**

- Expansive landscaped roof deck provides an urban oasis with panoramic views of Manhattan
- Currently built-out as a multi-purpose office and production space including 125 editing suites
- Existing Commercial-grade vented test kitchen
- Retail and Office uses and divisions considered, please inquire

#### **AVAILABLE**

January 1, 2023











# FLOOR PLAN

BUILDING A
Ground Floor





### FLOOR PLAN



BUILDING A & B
First Floor & Roof Deck





### FLOOR PLAN



BUILDING B 2nd & 3rd Floors





# OFFICE SPACE

#### \_\_289\_\_ KENT AVENUE











# ROOF DECK

# \_\_289\_\_ KENT AVENUE











# AERIAL SITE VIEW







## THE AREA











FOR MORE INFORMATION PLEASE CONTACT EXCLUSIVE AGENTS:

**GARRY STEINBERG** 212.776.1285

gsteinberg@lee-associates.com

**ALAN FRIEDMAN** 212.776.1267 afriedman@lee-associates.com