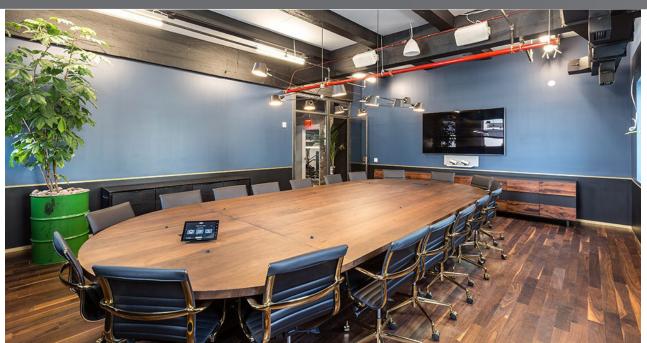

NITY

#### \_289\_ KENT AVENUE

Unique opportunity to occupy a single-user office building in the heart of Williamsburg. Two buildings are combined to create one incredible workspace across three floors.

## **SIZE** 77,000 SF

#### **COMMENTS**

- Expansive landscaped roof deck provides an urban oasis with panoramic views of Manhattan
- Currently built-out as a multi-purpose office and production space including 125 editing suites
- Existing Commercial-grade vented test kitchen
- Retail and Office uses and divisions considered, please inquire

#### **AVAILABLE**

January 1, 2023











# FLOOR PLAN

BUILDING A
Ground Floor





### FLOOR PLAN



BUILDING A & B
First Floor & Roof Deck





### FLOOR PLAN



BUILDING B 2nd & 3rd Floors





# OFFICE SPACE

#### \_\_289\_\_ KENT AVENUE











# ROOF DECK

# \_\_289\_\_ KENT AVENUE











# AERIAL SITE VIEW







## THE AREA











FOR MORE INFORMATION PLEASE CONTACT EXCLUSIVE AGENTS:

**GARRY STEINBERG** 212.776.1285

gsteinberg@lee-associates.com

**ALAN FRIEDMAN** 212.776.1267 afriedman@lee-associates.com