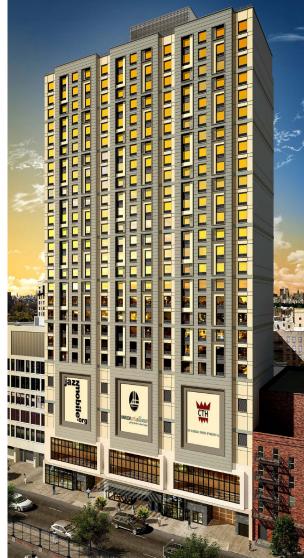

# **233 WEST 125TH STREET** THE VICTORIA THEATER

211 ROOM RENAISSANCE HOTEL • 191 LUXURY RENTALS

BANCO

### ACCESS FROM 125TH & 126TH STREETS

THE BREWERY • LED SIGNAGE

Mixed-Use Hotel, Residential, Retail & Community Space in Harlem's Tallest Building

233 WEST 125TH STREET

> **Size** 1,003 SF

126TH STREET

Ceiling Height 17'-8 Asking Rent Upon Request Possession Immediate