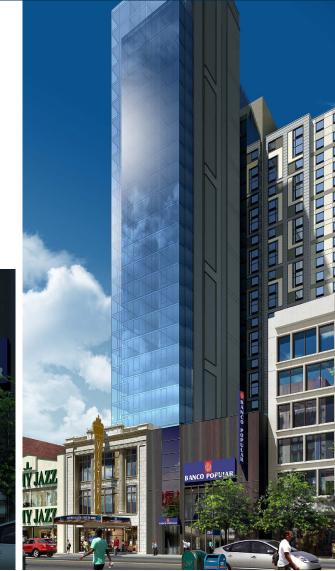

# **233 WEST 125TH STREET** THE VICTORIA THEATER

211 ROOM RENAISSANCE HOTEL • 191 LUXURY RENTALS

BANCO

### ACCESS FROM 125TH & 126TH STREETS

THE BREWERY • LED SIGNAGE

Mixed-Use Hotel, Residential, Retail & Community Space in Harlem's Tallest Building

233 WEST 125TH STREET

> **Size** 1,003 SF

126TH STREET

Ceiling Height 17'-8 Asking Rent Upon Request Possession Immediate

Landmarked Building with Historically Restored Lobby Offering High Visibility to Commercial