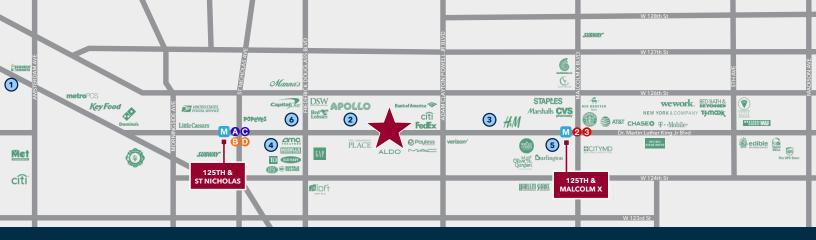

## THE NEIGHBORHOOD

- 6 major subways and 11 different buses providing easy access for any commuter
- 60M annual transit riders
- 68,000+ employees
- 250,000+ residents
- 112,000+ housing units
- \$67,611 average household income
- 72,000+ students and faculty at Columbia and CUNY

#### 1 Columbia University Manhattanville campus

- 2 Apollo Theater: World-class live performances and education programs
- 3 121 West 125th St: Affordable housing, retail spaces, and NY's first civil rights museum

300 West 125th St: Magic Johnson Theater, Old Navy, Modell's Sporting Goods, NY Sports Club, Chuck E Cheese, Chase Bank, TD Bank and more

5 100 West 125th St: Whole Foods, American Eagle, Olive Garden, Burlington Coat Factory and more

6 313 West 125th St: Blink, DSW, Capital One, Party City

FOR MORE INFORMATION, PLEASE CONTACT EXCLUSIVE AGENTS: