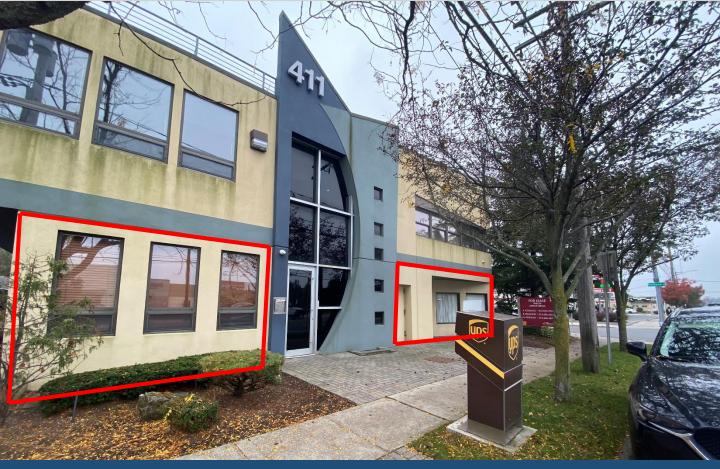

## 411 Hempstead Turnpike West Hempstead, NY

2 SPACES AVAILABLE - 1,900 SF EACH

Ground Level Medical / Professional Office Space

Direct entrance from street – No elevator during Covid crisis

Close to Hempstead Train Station and N6 Bus