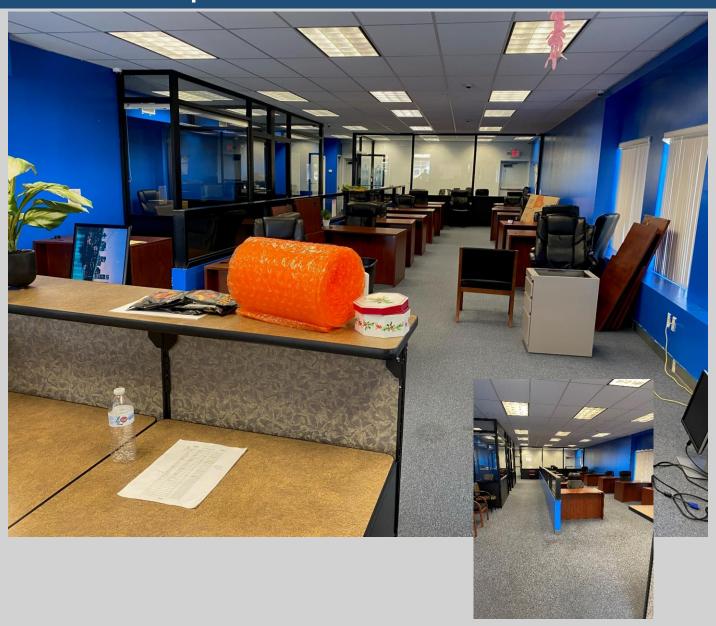

## 411 Hempstead Turnpike West Hempstead, NY

2 SPACES AVAILABLE - 1,900 SF EACH

Ground Level Medical / Professional Office Space

Direct entrance from street – No elevator during Covid crisis

Close to Hempstead Train Station and N6 Bus