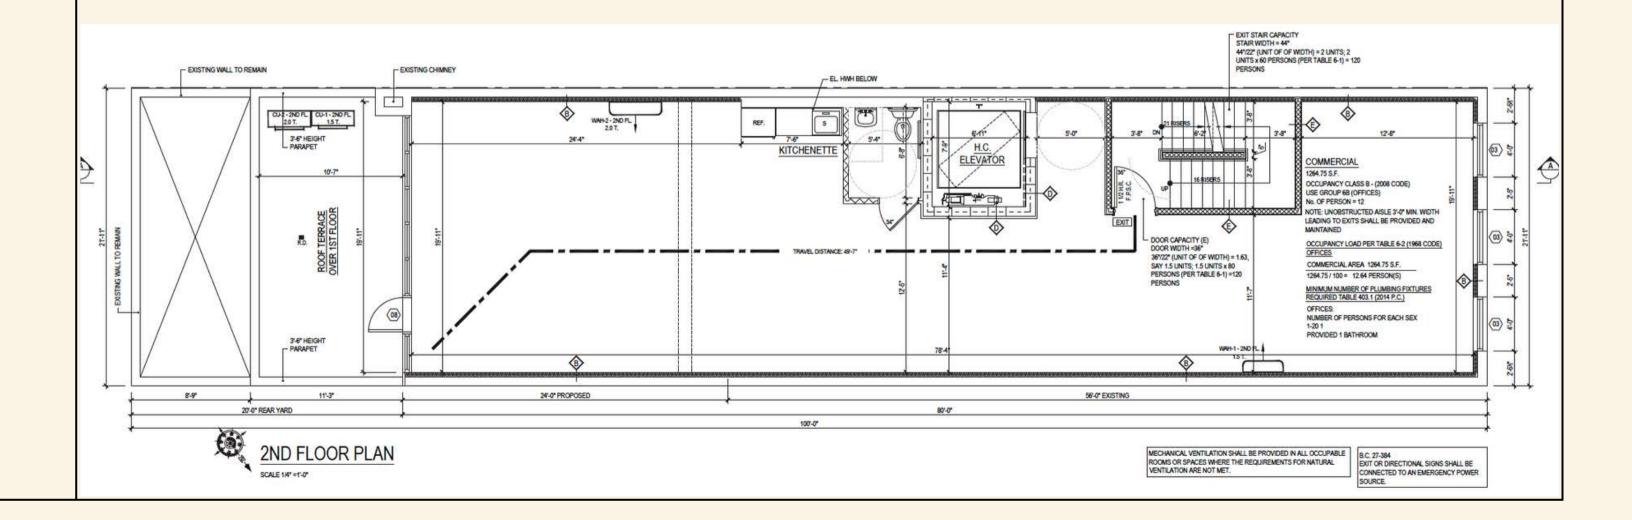

As exclusive agents, we are pleased to announce the following prime space for lease:

WEST BROADWAY

Entire 2nd floor | 2,500 SF | private outdoor space

WEST Broadway

The Space

**Entire 2nd Floor** 

2,500 SF

Full floor identity

Brand new white boxed condition

Private terrace

Located in the heart of Soho

For more information, please contact:

JUSTIN MYERS
EXECUTIVE MANAGING DIRECTOR | PRINCIPAL
JMYERS@LEE-ASSOCIATES.COM
212.776.1281