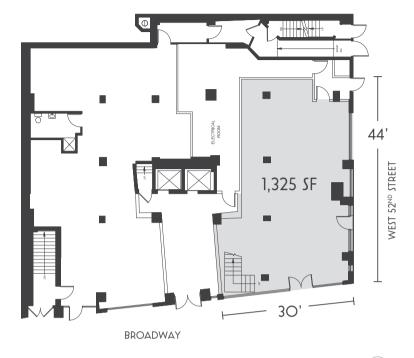

### SIZE

Ground Floor 1,325 SF

Second Floor 3,903 SF

**TOTAL** 5,228 SF

FRONTAGE POSSESSION ASKING RENT

135 ft wraparound Immediate Upon Request

All information supplied is from sources deemed reliable and is furnished subject to errors, omissions, modifications, removalof the listing from sale or lease, and to any listing conditions, including the rates and manner of payment of commissions for particular offerings imposed by principals or agreed by this Company, the terms of which are available to principals or duly licensed brokers. Any square footage dimensions set forth are approximate.

### GROUND FLOOR - 1,325 SF