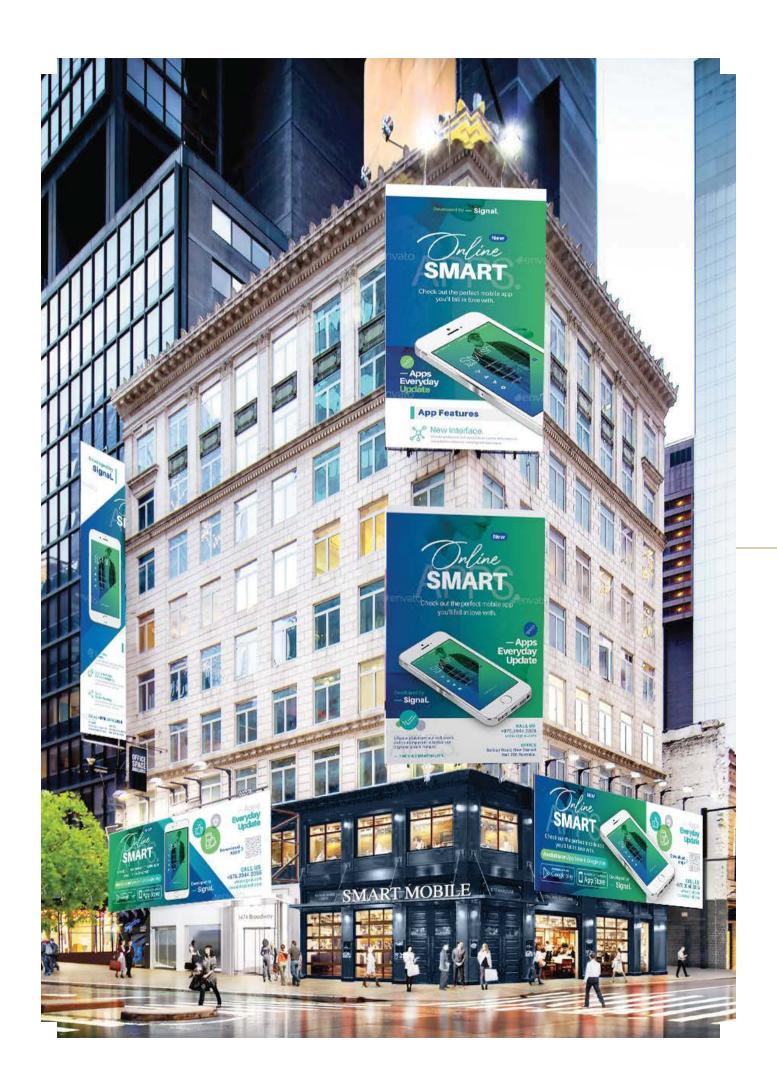

### BRANDING OPPORTUNITIES

- Prime corner retail location
- High visibility advertising opportunities fronting Broadway & 52nd Street

AN ABUNDANCE OF CITY LIFE

POTENTIAL CUSTOMERS ARE VISITING

ICONIC NEW YORK DESTINATIONS

IS RIGHT OUTSIDE WHERE

Advertising opportunities

 are available for maximum
 branding potential – 478,000

 weekly impressions

Billboard advertising managed by Outfront Media and subject to availability.

Owned & professionally managed by