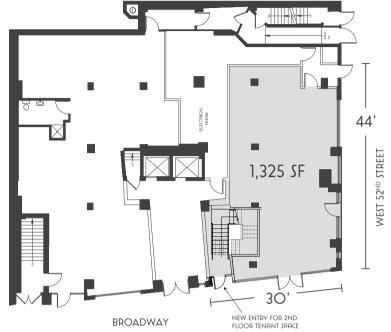

### SIZE

Ground Floor 1,325 SF

Second Floor 3,903 SF

**TOTAL** 5,228 SF

FRONTAGE POSSESSION ASKING RENT

135 ft wraparound Immediate Upon Request

All information supplied is from sources deemed reliable and is furnished subject to errors, omissions, modifications, removalof the listing from sale or lease, and to any listing conditions, including the rates and manner of payment of commissions for particular offerings imposed by principals or agreed by this Company, the terms of which are available to principals or duly licensed brokers. Any square footage dimensions set forth are approximate.

### GROUND FLOOR - 1,325 SF