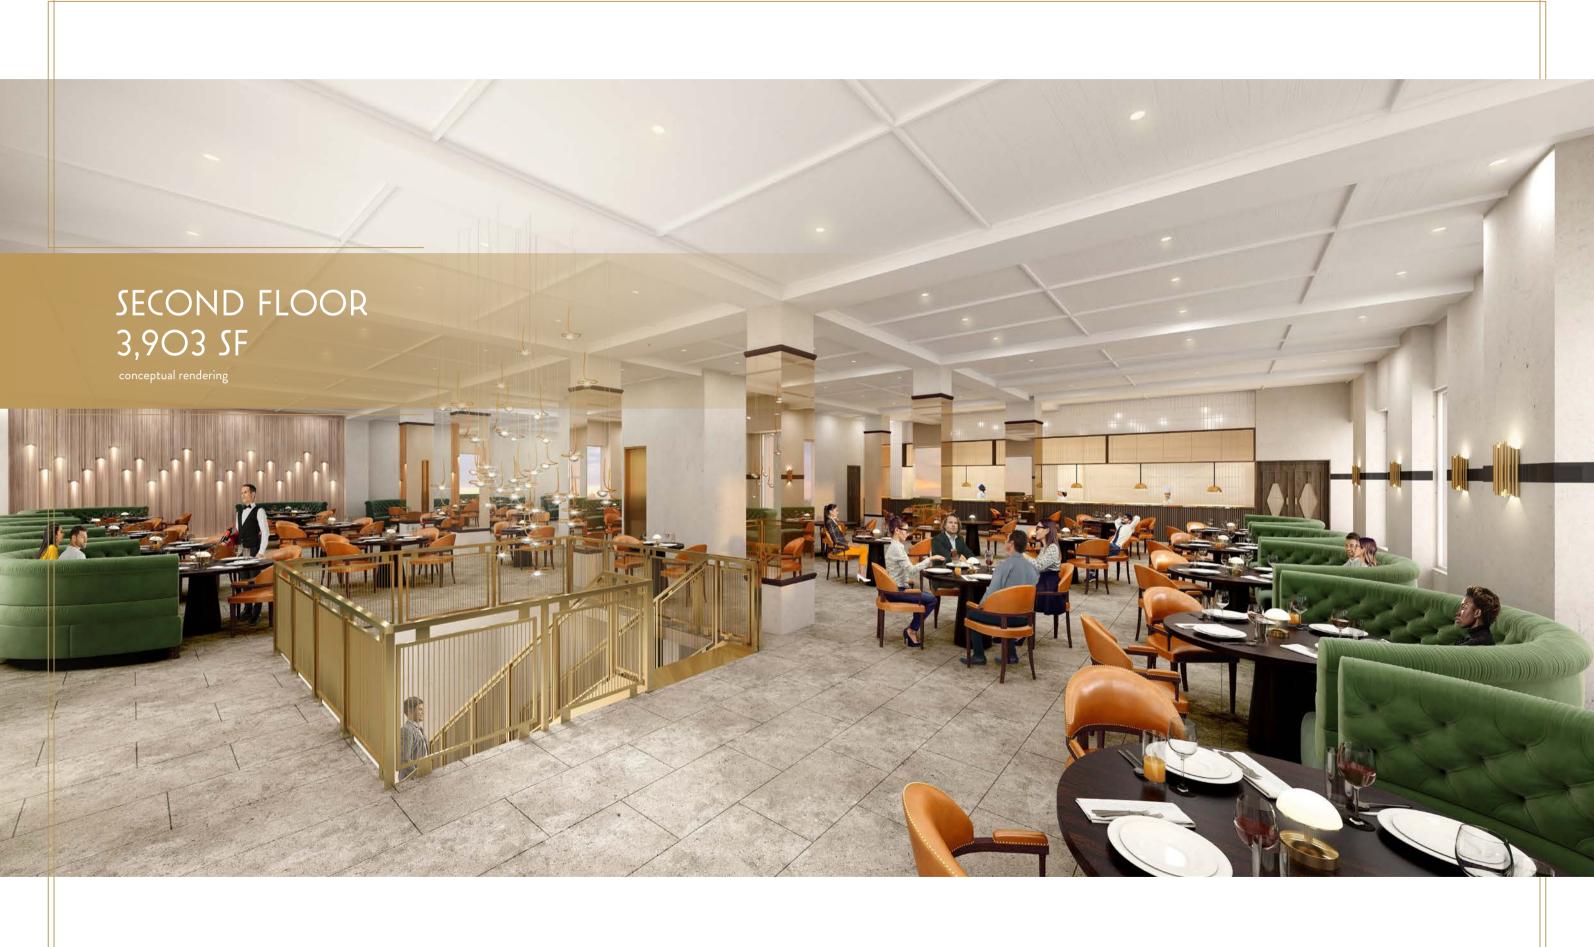

### SECOND FLOOR - 3,903 SF

**5,228 SF TOTAL** 

### SIZE

Ground Floor 1,325 SF

Second Floor 3,903 SF

**TOTAL** 5,228 SF

FRONTAGE POSSESSION ASKING RENT

135 ft wraparound Immediate Upon Request

All information supplied is from sources deemed reliable and is furnished subject to errors, omissions, modifications, removalof the listing from sale or lease, and to any listing conditions, including the rates and manner of payment of commissions for particular offerings imposed by principals or agreed by this Company, the terms of which are available to principals or duly licensed brokers. Any square footage dimensions set forth are approximate.