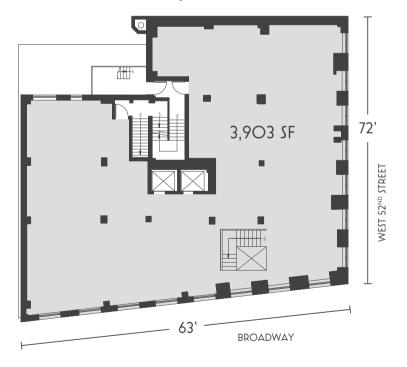

### SECOND FLOOR - 3,903 SF

**5,228 SF TOTAL** 

### SIZE

Ground Floor 1,325 SF

Second Floor 3,903 SF

FRONTAGE POSSESSION ASKING RENT
135 ft wraparound Immediate Upon Request

All information supplied is from sources deemed reliable and is furnished subject to errors, omissions, modifications, removal of the listing from sale or lease, and to any listing conditions, including the rates and manner of payment of commissions for particular offerings imposed by principals or agreed by this Company, the terms of which are available to principals or duly licensed brokers. Any square footage dimensions set forth are approximate.

### SECOND FLOOR TENANT - 3,903 SF

FOR MORE INFORMATION, CONTACT THE EXCLUSIVE RETAIL LEASING AGENTS:

MORRIS DWECK | 212.776.1246 mdweck@lee-associates.com

PETER BRAUS | 212.776.12O3 pbraus@lee-associates.com