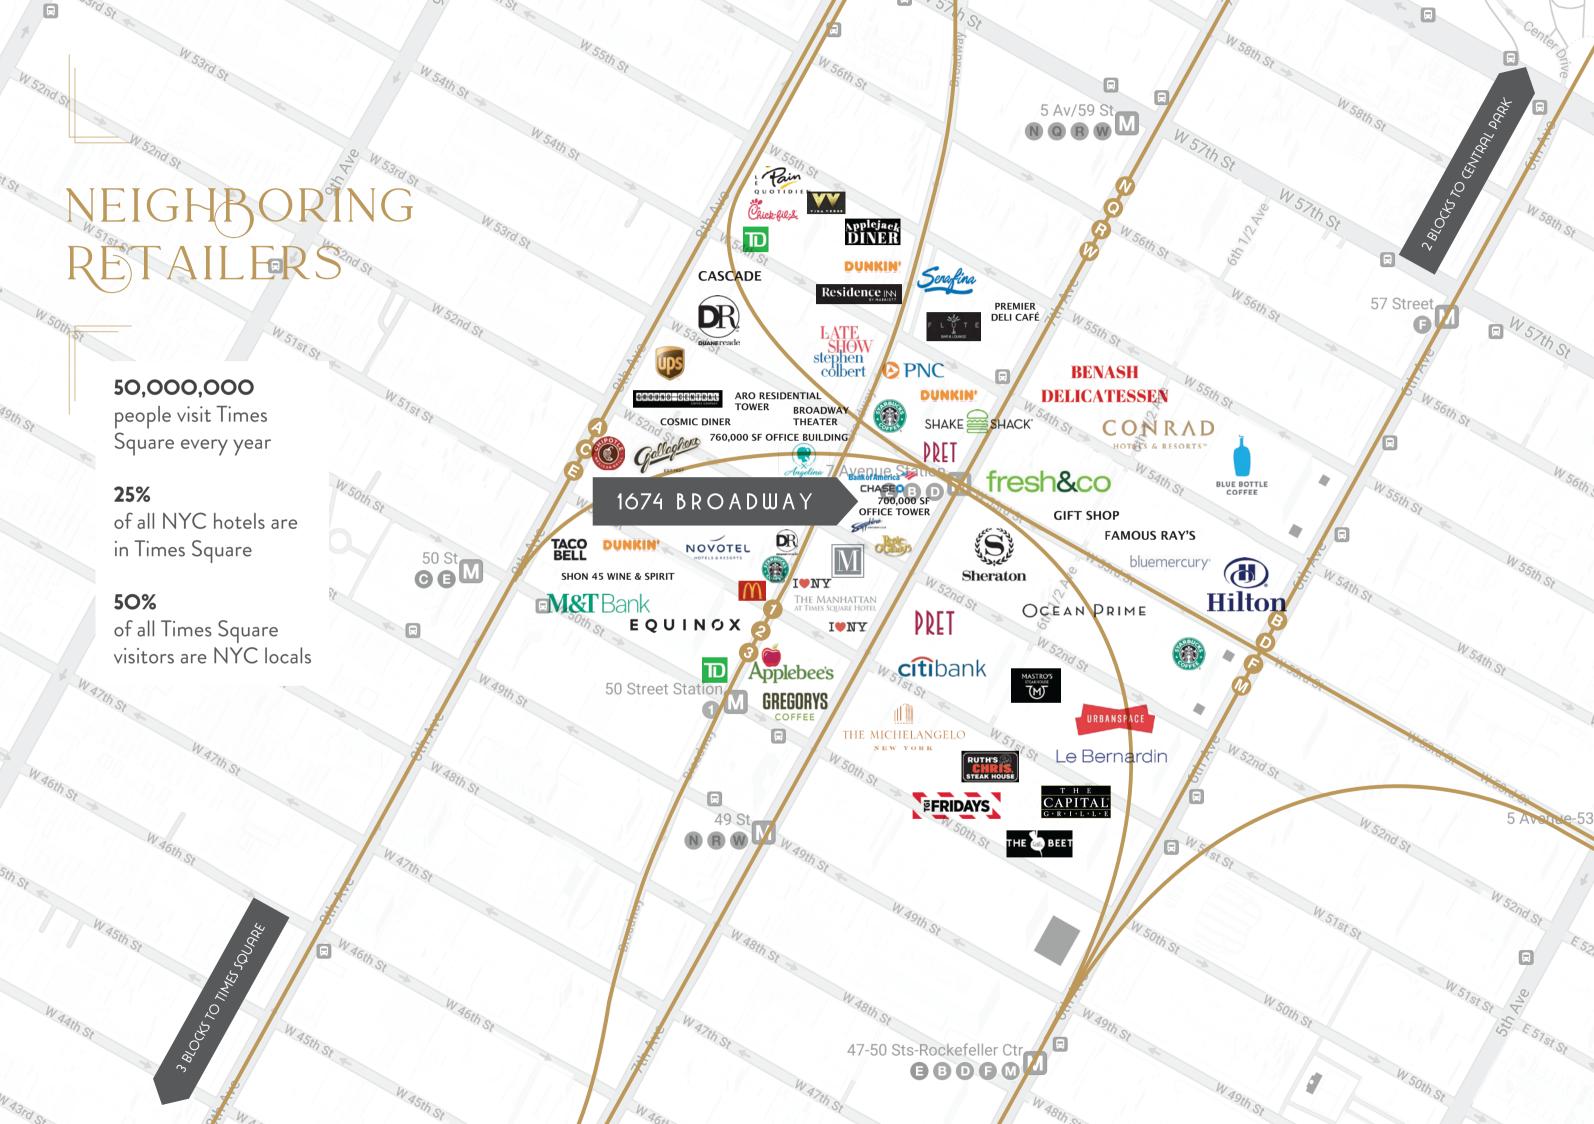

### BRANDING OPPORTUNITIES

- Prime corner retail location
- High visibility advertising opportunities fronting Broadway & 52nd Street

AN ABUNDANCE OF CITY LIFE

POTENTIAL CUSTOMERS ARE VISITING

ICONIC NEW YORK DESTINATIONS

IS RIGHT OUTSIDE WHERE

Advertising opportunities

 are available for maximum
 branding potential – 478,000

 weekly impressions

Billboard advertising managed by Outfront Media and subject to availability.

Owned & professionally managed by