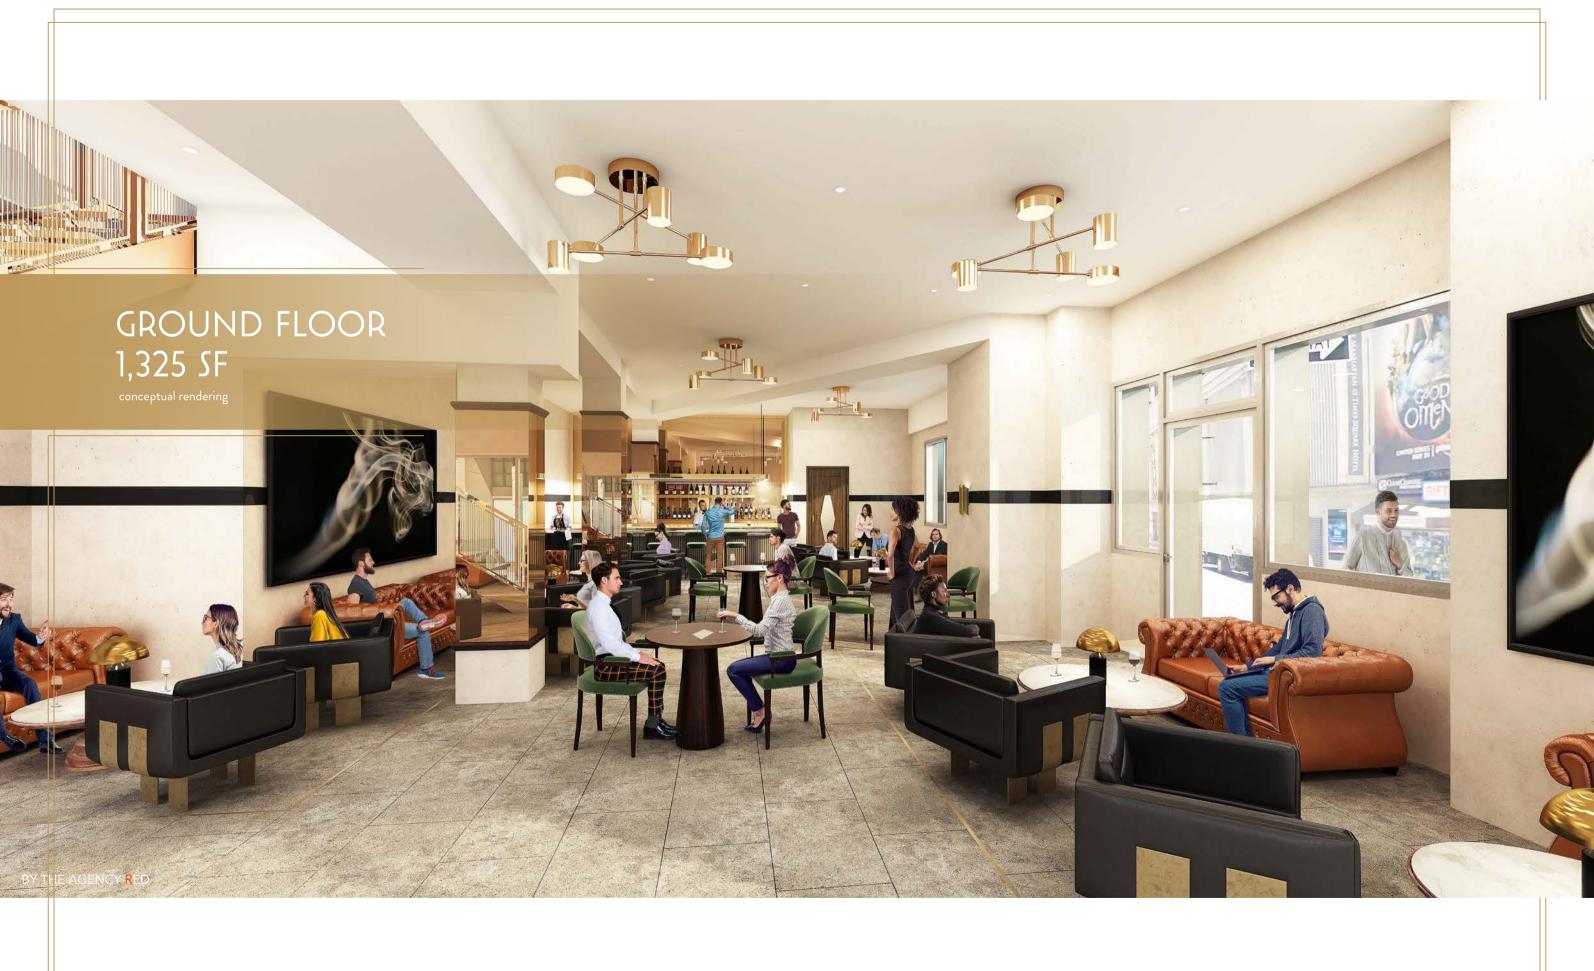

### GROUND FLOOR - 1,325 SF

### SIZE

Ground Floor 1,325 SF

Second Floor 3,903 SF

**TOTAL** 5,228 SF

FRONTAGE POSSESSION ASKING RENT

135 ft wraparound Immediate Upon Request

All information supplied is from sources deemed reliable and is furnished subject to errors, omissions, modifications, removalof the listing from sale or lease, and to any listing conditions, including the rates and manner of payment of commissions for particular offerings imposed by principals or agreed by this Company, the terms of which are available to principals or duly licensed brokers. Any square footage dimensions set forth are approximate.