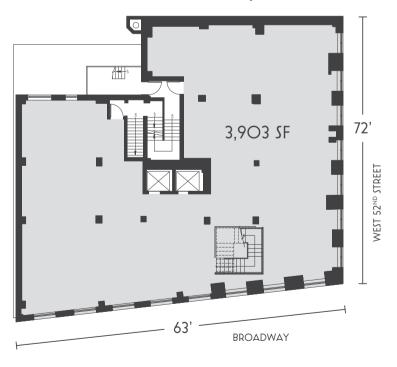

### SECOND FLOOR - 3,903 SF

**5,228 SF TOTAL** 

### SECOND FLOOR TENANT - 3,903 SF

FOR MORE INFORMATION, CONTACT THE EXCLUSIVE RETAIL LEASING AGENTS:

MORRIS DWECK | 212.776.1246 mdweck@lee-associates.com

PETER BRAUS | 212.776.12O3 pbraus@lee-associates.com