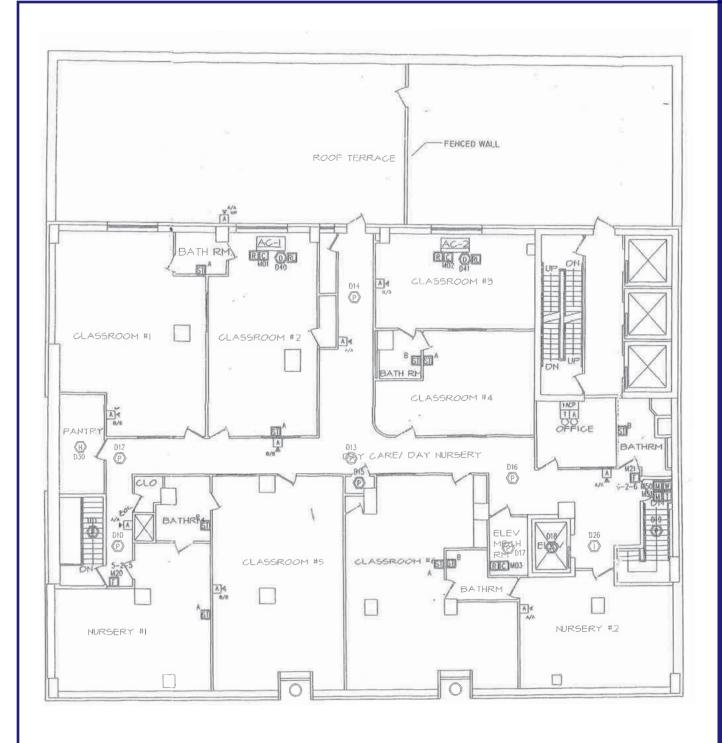

#### SPACE

**Second Floor** 1,000 sf **Outdoor Terrace** Lobby (with private elevator)

6,900 sf

500 sf

6,400 sf

#### **Total**

- Potential Retail/Office/School use
- 24 foot ceiling height
- 100 foot frontage on 42nd Street
- Floor to ceiling windows

#### COMMENTS

Across from Port Authority and near all major subway transportation

Currently built out and zoned for school use

> europa café AT&T

Lids CHASE

NBI available to credit tenant

# **345**WEST 42ND

5ECOND FLOOOR 6,400 SF

1,000 SF

LOBBY (with private elevator) **500 SF** 

FOR MORE INFOMATION, PLEASE CONTACT: