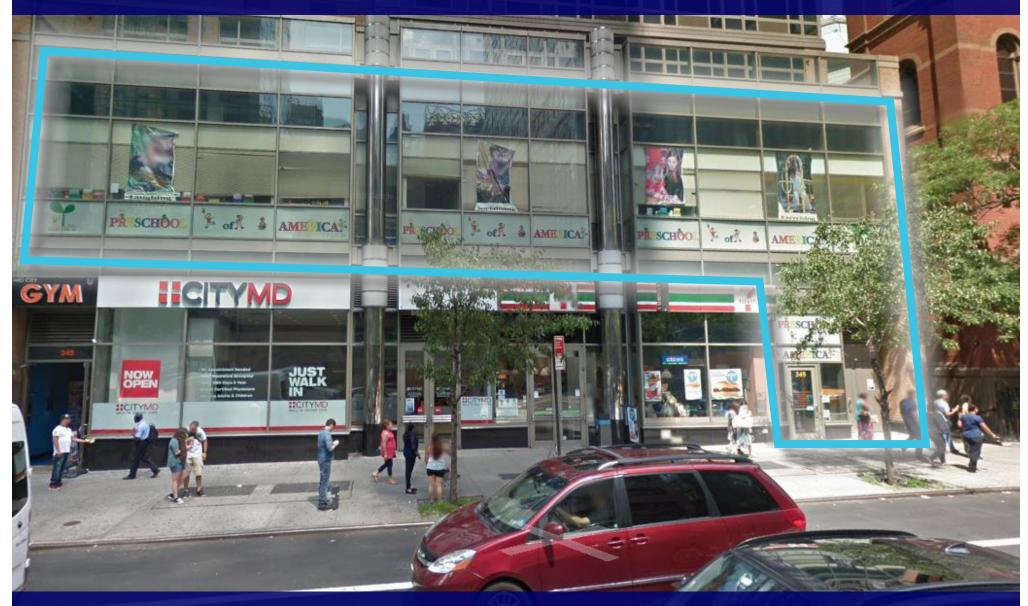

#### SPACE

**Second Floor** 1,000 sf **Outdoor Terrace** Lobby (with private elevator)

6,900 sf

500 sf

6,400 sf

#### **Total**

- Potential Retail/Office/School use
- 24 foot ceiling height
- 100 foot frontage on 42nd Street
- Floor to ceiling windows

#### COMMENTS

Across from Port Authority and near all major subway transportation

Currently built out and zoned for school use

> europa café AT&T

Lids CHASE

NBI available to credit tenant