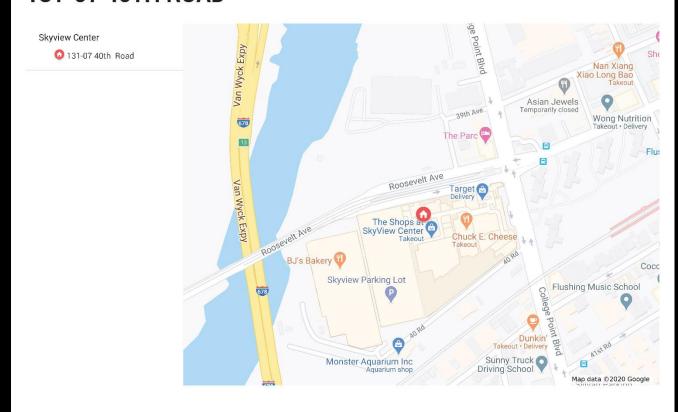

# **SKYVIEW OFFICE CENTER**

131-07  $40^{TH}$  ROAD, FLUSHING, NY 11354

Elliot Diamond
Director
ediamond@lee-associates.com
(516) 238-0026

## 131-07 40TH ROAD