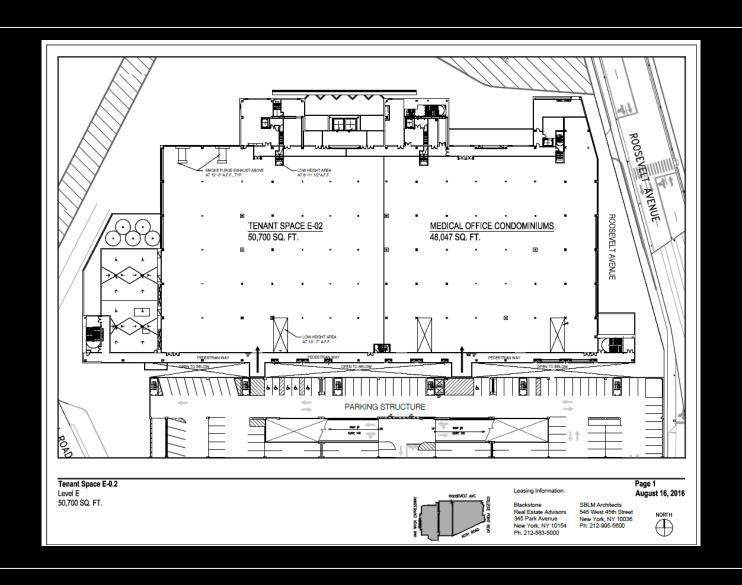

#### Highlights

- 50,000 S/F Office Space (will sub-divide)
- Situated within SkyView Parc, home to The Shops at Skyview Center and The Grand at SkyView Parc, featuring 1,200 luxury condos
- Easily accessible via Q48 bus, MTA, LIRR (Flushing Main St Station)
- Adjacent to Van Wyck Expressway (I-678), Grand Central Parkway, Long Island Expressway, (I-495), and Northern Blvd (Rt. 25A)
- Approximately 1 mile to New York Presbyterian Hospital of Queens and Flushing Hospital Medical Center
- Six (6) Level Parking Garage on site, with 2,600 parking spaces

#### Rent

Upon Request