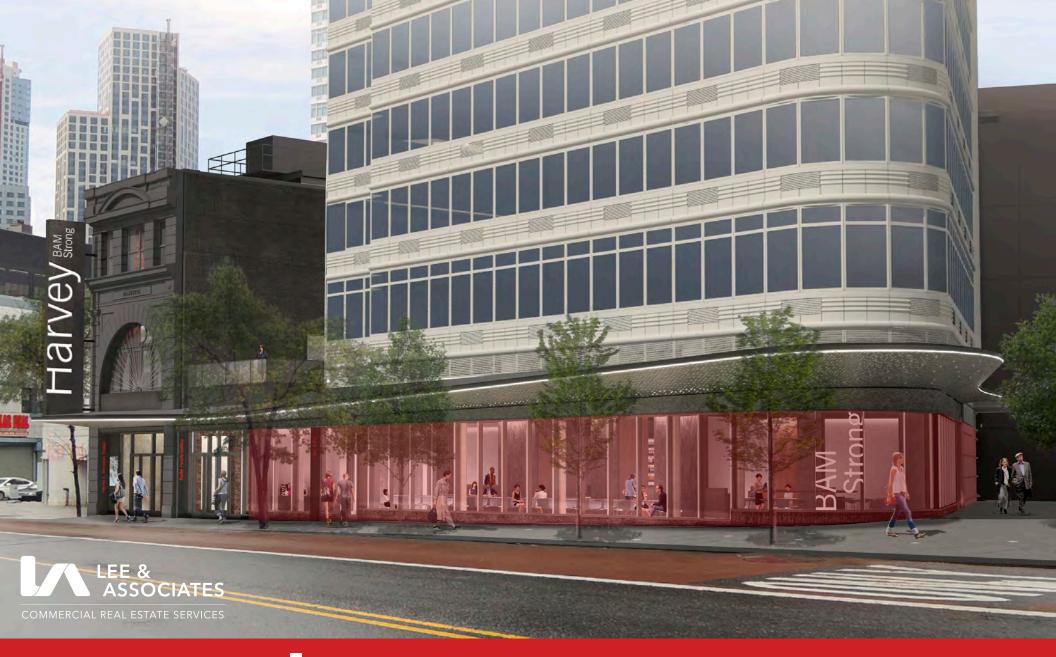

## Retail at BAM

230 Ashland Place

BAM Harvey Theater Entrance

Rudin Family Gallery

3,600 SF (DIVISIONS POSSIBLE)

**18-16 FT CEILING HEIGHTS** 

WRAPAROUND FRONTAGE

**OUTDOOR SEATING** 