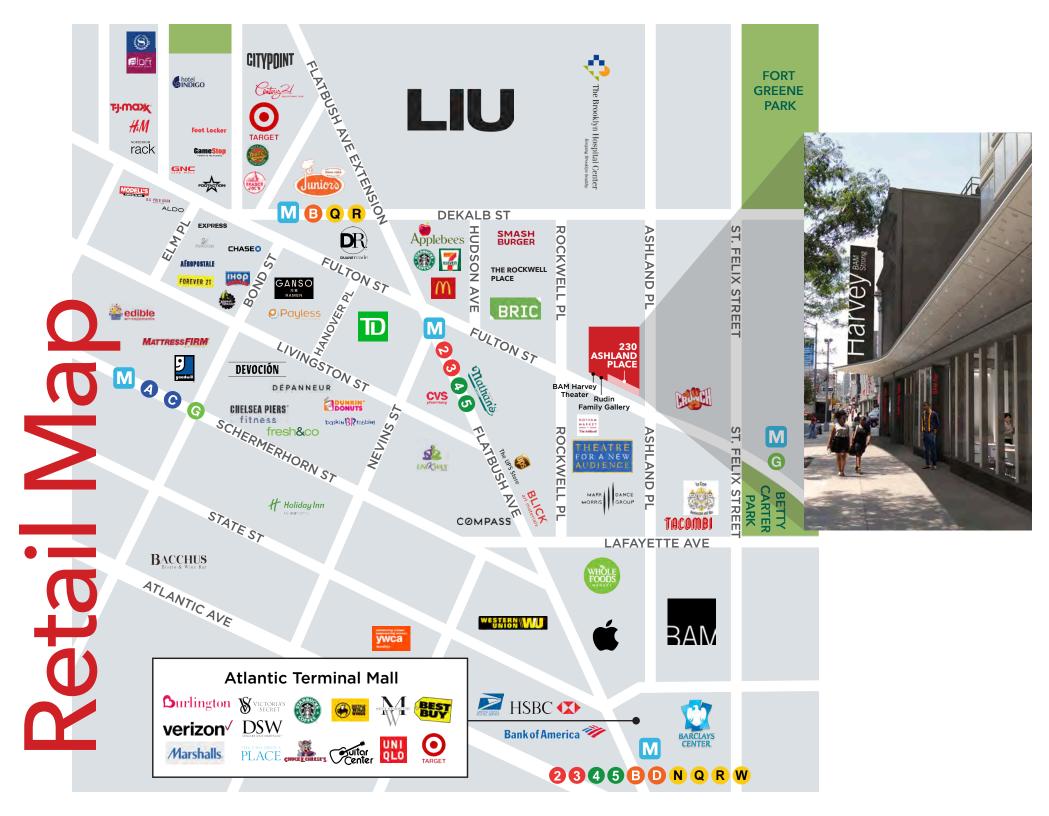

## Retail at BAM

230 Ashland Place

BAM Harvey Theater Entrance

Rudin Family Gallery

3,600 SF (DIVISIONS POSSIBLE)

**18-16 FT CEILING HEIGHTS** 

WRAPAROUND FRONTAGE

**OUTDOOR SEATING** 