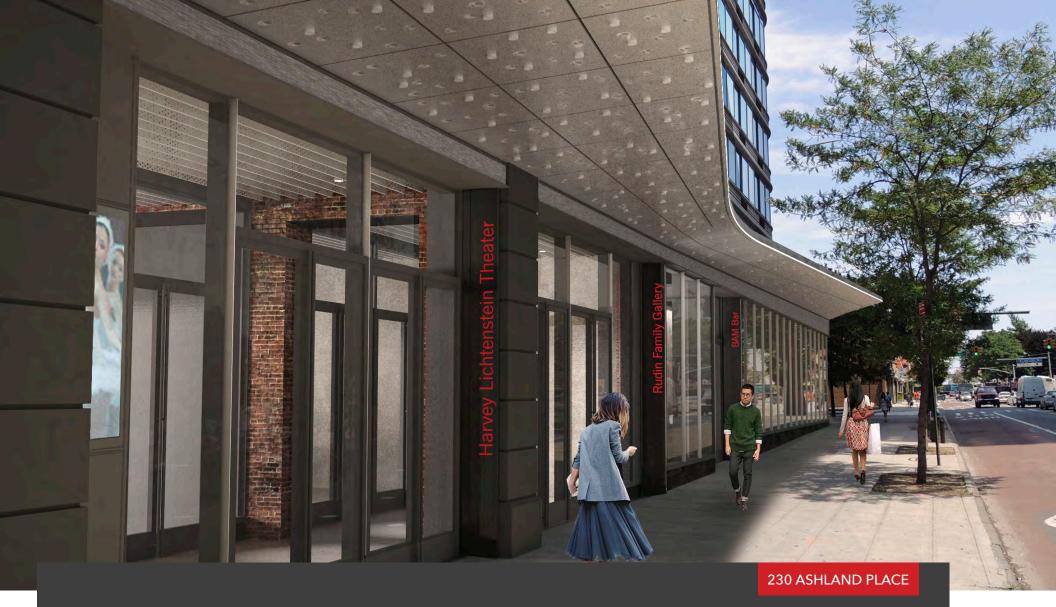

## Retail at BAM

230 Ashland Place

BAM Harvey Theater Entrance

Rudin Family Gallery

3,600 SF (DIVISIONS POSSIBLE)

**18-16 FT CEILING HEIGHTS** 

WRAPAROUND FRONTAGE

**OUTDOOR SEATING** 