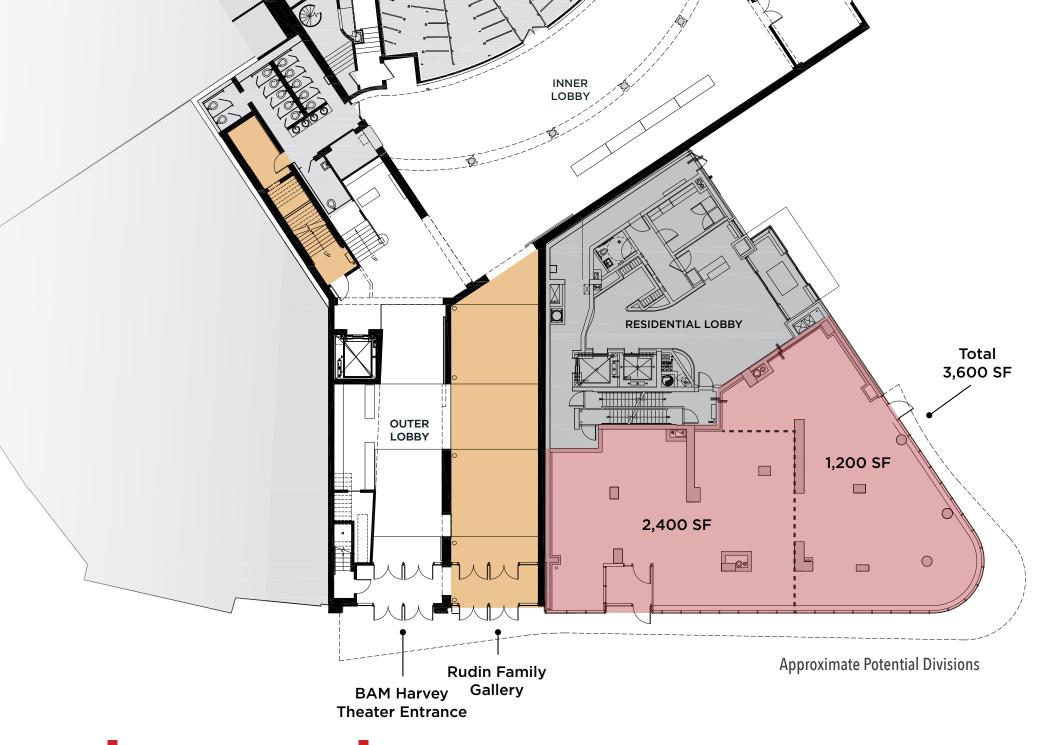

## Retail at BAM

230 Ashland Place

BAM Harvey Theater Entrance

Rudin Family Gallery

3,600 SF (DIVISIONS POSSIBLE)

**18-16 FT CEILING HEIGHTS** 

WRAPAROUND FRONTAGE

**OUTDOOR SEATING** 

### Floor Plan