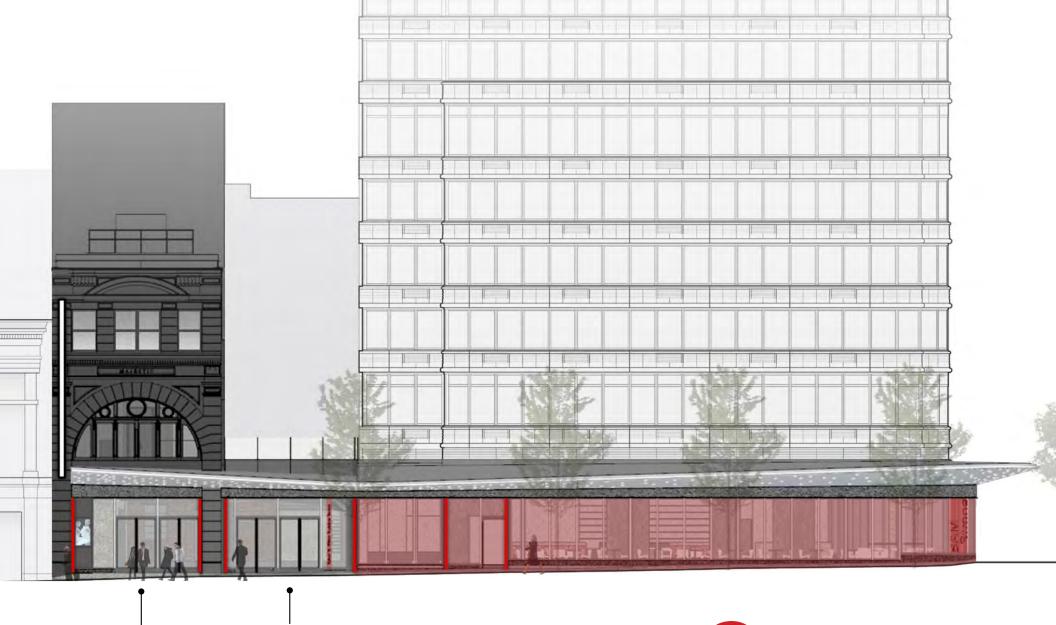

## Retail at BAM

230 Ashland Place

BAM Harvey Theater Entrance

Rudin Family Gallery

3,600 SF (DIVISIONS POSSIBLE)

**18-16 FT CEILING HEIGHTS** 

WRAPAROUND FRONTAGE

**OUTDOOR SEATING** 