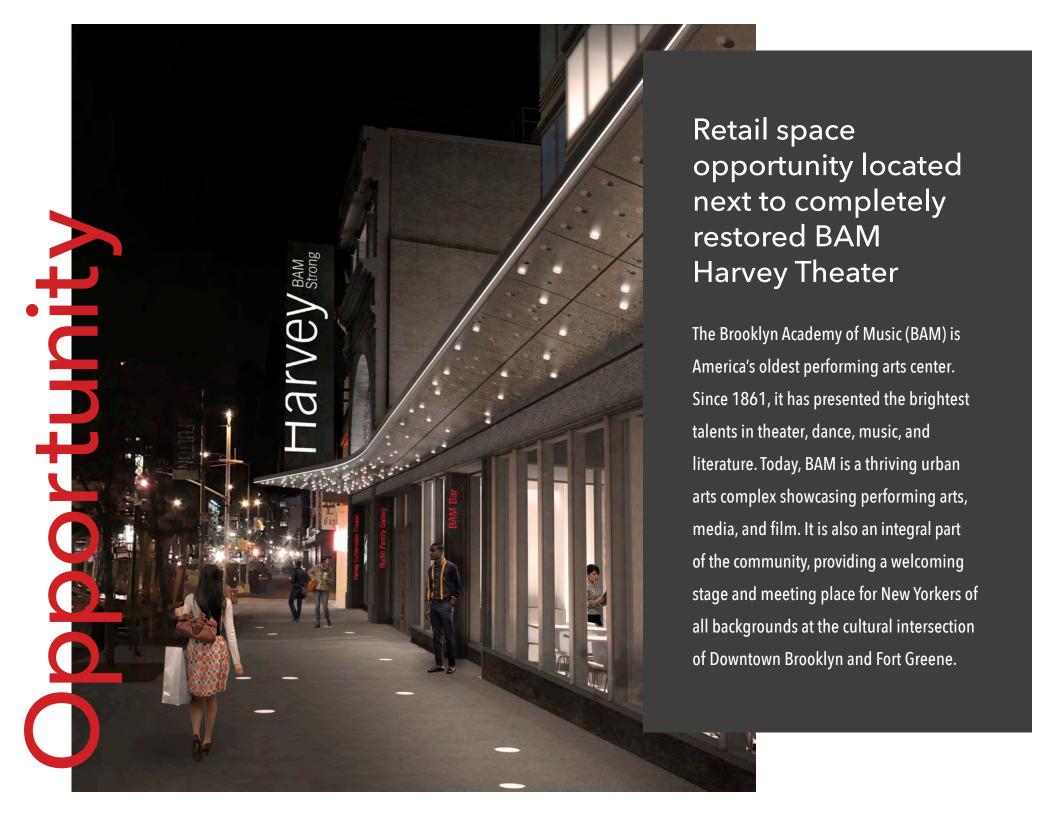

## Retail at BAM

230 Ashland Place

BAM Harvey Theater Entrance

Rudin Family Gallery

3,600 SF (DIVISIONS POSSIBLE)

**18-16 FT CEILING HEIGHTS** 

WRAPAROUND FRONTAGE

**OUTDOOR SEATING** 