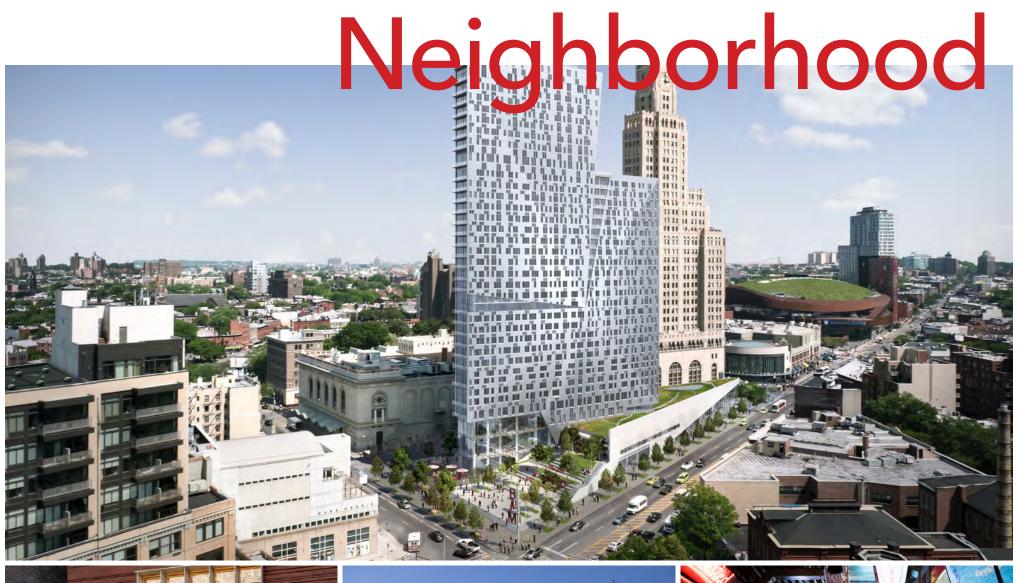

## Retail at BAM

230 Ashland Place

BAM Harvey Theater Entrance

Rudin Family Gallery

3,600 SF (DIVISIONS POSSIBLE)

**18-16 FT CEILING HEIGHTS** 

WRAPAROUND FRONTAGE

**OUTDOOR SEATING** 