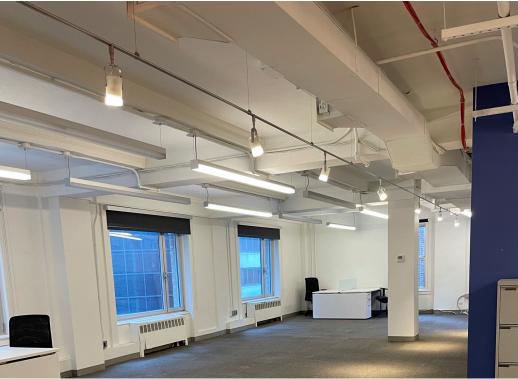

## BEAUTIFUL, BUILT, SPACE OFFICE | MEDICAL

Abundant light, widows

Offices, open space, pantry, phone rooms, reception/lounge area

**Exposed Ceilings** 

ADA restroom

Renovated and upgraded elevators

Renovated marble attended lobby