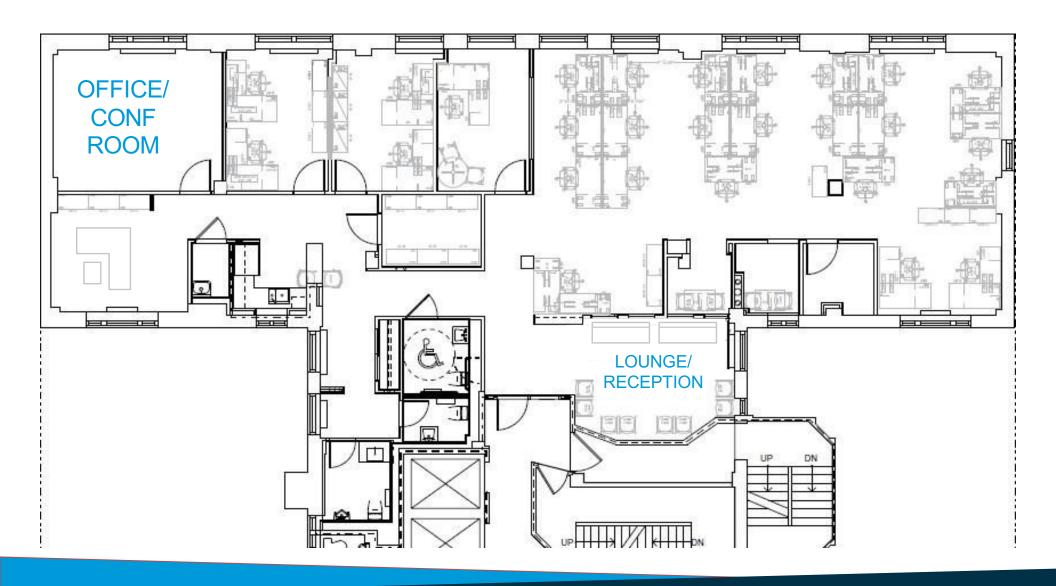

## PART 9<sup>TH</sup> FLOOR – PENTHOUSE | **5,651 SF (APPROX.)**

**DELIVERY DATE: IMMEDIATE** 

PROPERTY TYPE: **COMMERCIAL CONDOMINIUM** 

> 4 OFFICES, OPEN SPACE, LAYOUT:

PANTRY, PHONE/MEETING **ROOMS, UP TO 30 SEATS** 