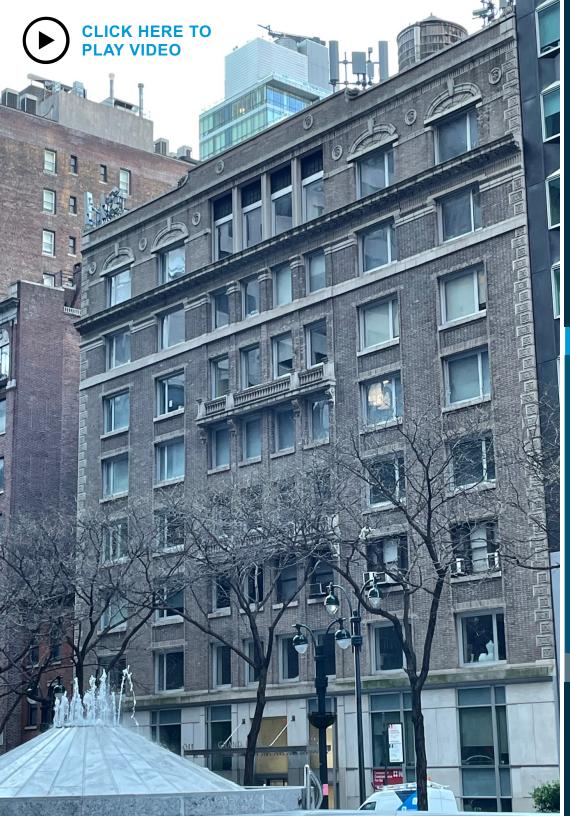

## PENTHOUSE © GRAND PARK

110 E 40TH STREET

## BEAUTIFUL, BUILT, SPACE OFFICE | MEDICAL

Abundant light, widows

Offices, open space, pantry, phone rooms, reception/lounge area

**Exposed Ceilings** 

ADA restroom

Renovated and upgraded elevators

Renovated marble attended lobby

Tenant controlled, 2 Zone HVAC

1 block from subways (4, 5, 6, 7, S) and Grand Central Station

5,651 SF

Owner financing available