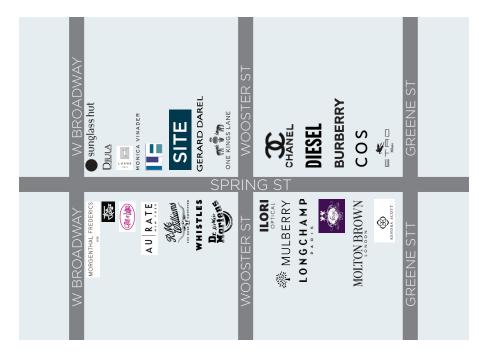

# **RETAIL MAP**

# **NEIGHBORS**

- Chanel
- Burberry
- One King's Lane
- Longchamp
- Dr. Martens
- Canada Goose
- Ted Baker