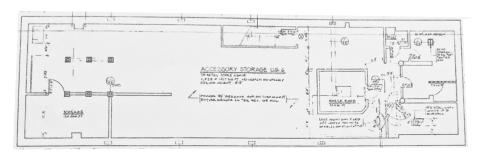

## **BASEMENT**

## **DETAILS**

**GROUND** 

1.800 SF + Full **Basement** 

**CEILING** 

14 FT

**FRONTAGE** 15 FT on Spring

**POSESSION** 

30 Days