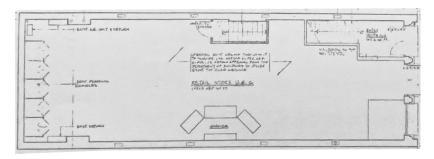

# **GROUND**

## **DETAILS**

**GROUND** 

1.800 SF + Full **Basement** 

**CEILING** 

14 FT

**FRONTAGE** 15 FT on Spring

**POSESSION** 

30 Days