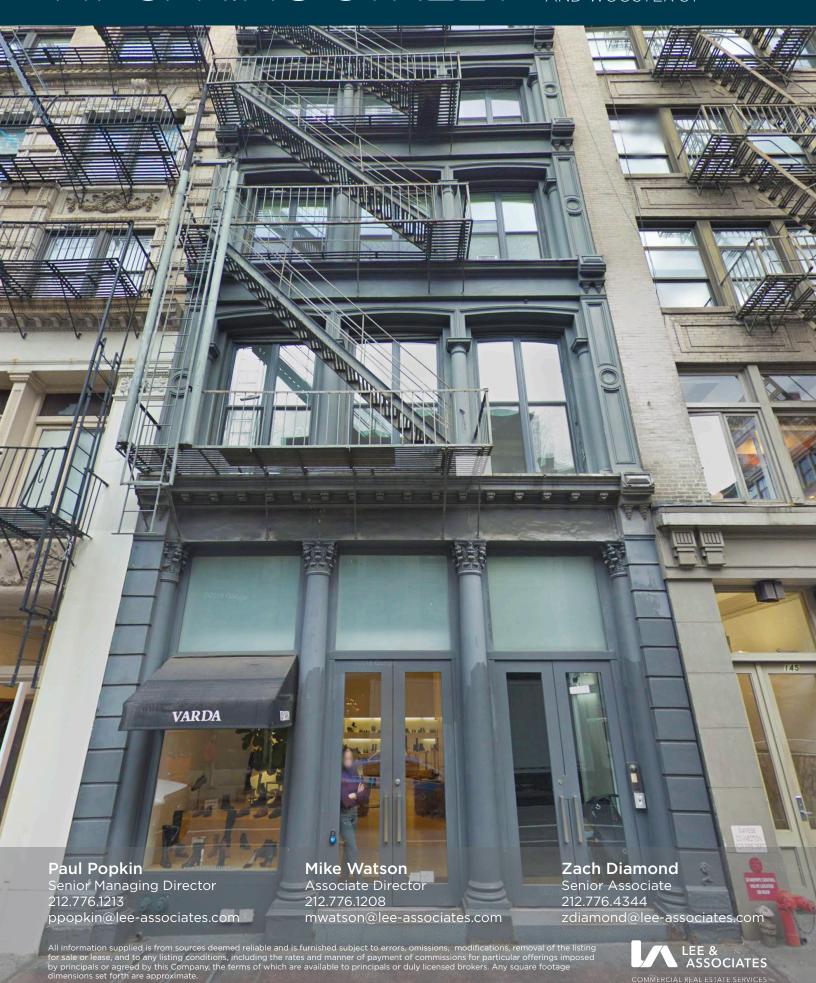

# 147 SPRING STREET

BETWEEN W BROADWAY

AND WOOSTER ST

## **DETAILS**

**GROUND** 

1.800 SF + Full **Basement** 

**CEILING** 

14 FT

**FRONTAGE** 15 FT on Spring

**POSESSION** 

30 Days

## **COMMENTS**

- Fully built, column free flagship
- Currently Varda
- Canopy signage
- All uses considered

## **Paul Popkin**

Senior Managing Director 212.776.1213 ppopkin@lee-associates.com

#### Mike Watson

Associate Director 212.776.1208 mwatson@lee-associates.com

#### **Zach Diamond**

Senior Associate 212.776.4344 zdiamond@lee-associates.com

**ASSOCIATES**