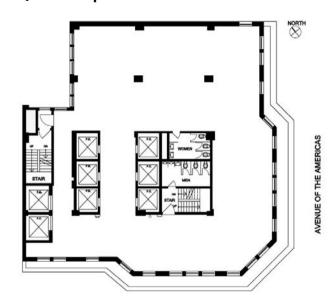

#### **ENTIRE 20TH FLOOR**

9,270 SF | New Building Installation Available

NORTH (X)

AVENUE OF THE AMERICAS

**ENTIRE 9TH FLOOR** 

11,604 SF | New Building Installation