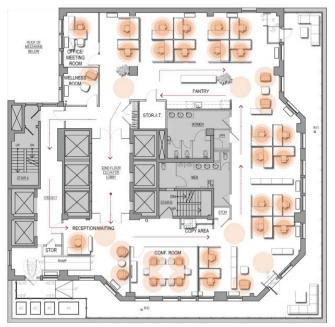

## **ENTIRE 22ND FLOOR** 7,083 SF | Brand New Prebuilt

### **ENTIRE 22ND FLOOR** 7,083 SF | Brand New Prebuilt

Entire 22nd floor - 7,083 SF

Full wrap-around terrace

**Immediate possession** 

**Asking rent - upon request** 

5-10 year term

PETER BRAUS

Managing Principal 212.776.1203