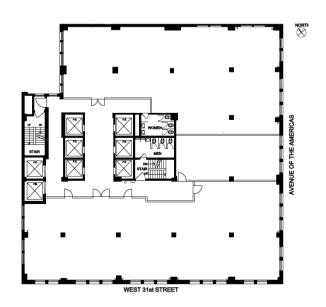

## **ENTIRE 22ND FLOOR** 7,083 SF | Brand New Prebuilt

### **ENTIRE 22ND FLOOR** 7,083 SF | Brand New Prebuilt

Entire 22nd floor - 7,083 SF

Full wrap-around terrace

**Immediate possession** 

**Asking rent - upon request** 

5-10 year term

PETER BRAUS

Managing Principal 212.776.1203