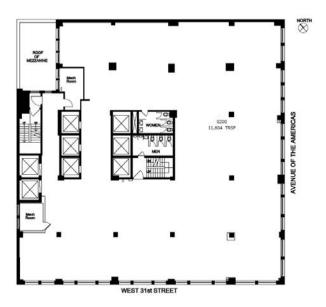

### ENTIRE 2ND FLOOR 11.604 SF

#### **ENTIRE 20TH FLOOR**

9,270 SF | New Building Installation Available

NORTH (X)

AVENUE OF THE AMERICAS

**ENTIRE 9TH FLOOR** 

11,604 SF | New Building Installation