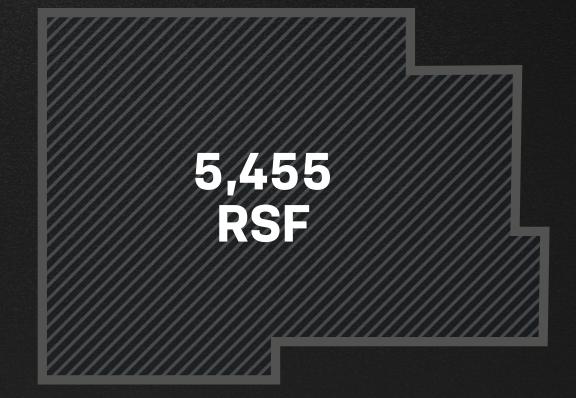

## SPACE A

- △ **5,455** SF
- $\triangle$  Black Iron Venting in place
- △ Wraparound Frontage
- △ Logical Divisions Considered
- △ At the base of an **857 UNIT** luxury apartment building
- △ 1 Block from **DOMINO PARK**
- △ 2 Blocks from the WILLIAMSBURG BRIDGE