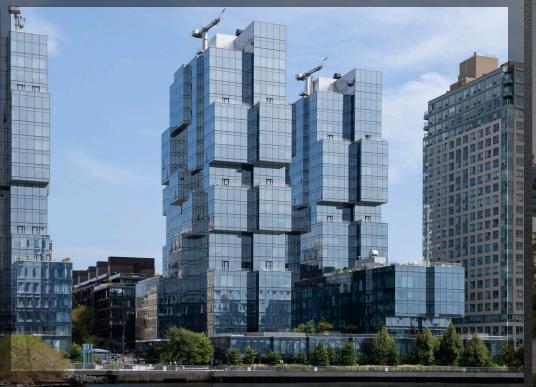

# 416-420 KENT AVENUE

WILLIAMSBURG | BROOKLYN

## SPACE A

- △ **5,455** SF
- $\triangle$  Black Iron Venting in place
- △ Wraparound Frontage
- △ Logical Divisions Considered
- △ At the base of an **857 UNIT** luxury apartment building
- △ 1 Block from **DOMINO PARK**
- △ 2 Blocks from the WILLIAMSBURG BRIDGE