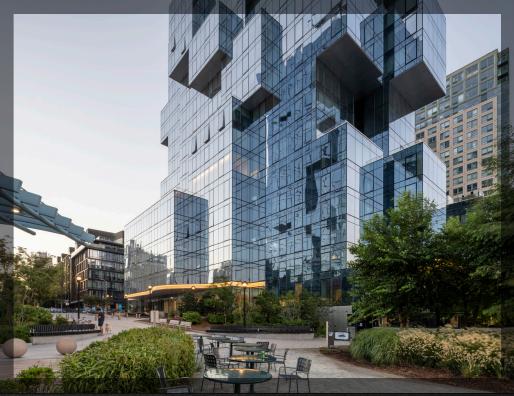

# 416-420 KENT AVENUE

WILLIAMSBURG | BROOKLYN

## SPACE A

- △ **5,455** SF
- $\triangle$  Black Iron Venting in place
- △ Wraparound Frontage
- △ Logical Divisions Considered
- △ At the base of an **857 UNIT** luxury apartment building
- △ 1 Block from **DOMINO PARK**
- △ 2 Blocks from the WILLIAMSBURG BRIDGE

### **SPACE B**

- △ 600 SF
- △ Right on the East River with views of Manhattan
- △ Perfect for a coffee shop, juice bar, ice cream shop, etc
- $\triangle$  Existing walk-in fridge
- △ At the base of an *857 UNIT* luxury apartment building
- △ 1 Block from **DOMINO PARK**
- △ 2 Blocks from the WILLIAMSBURG BRIDGE