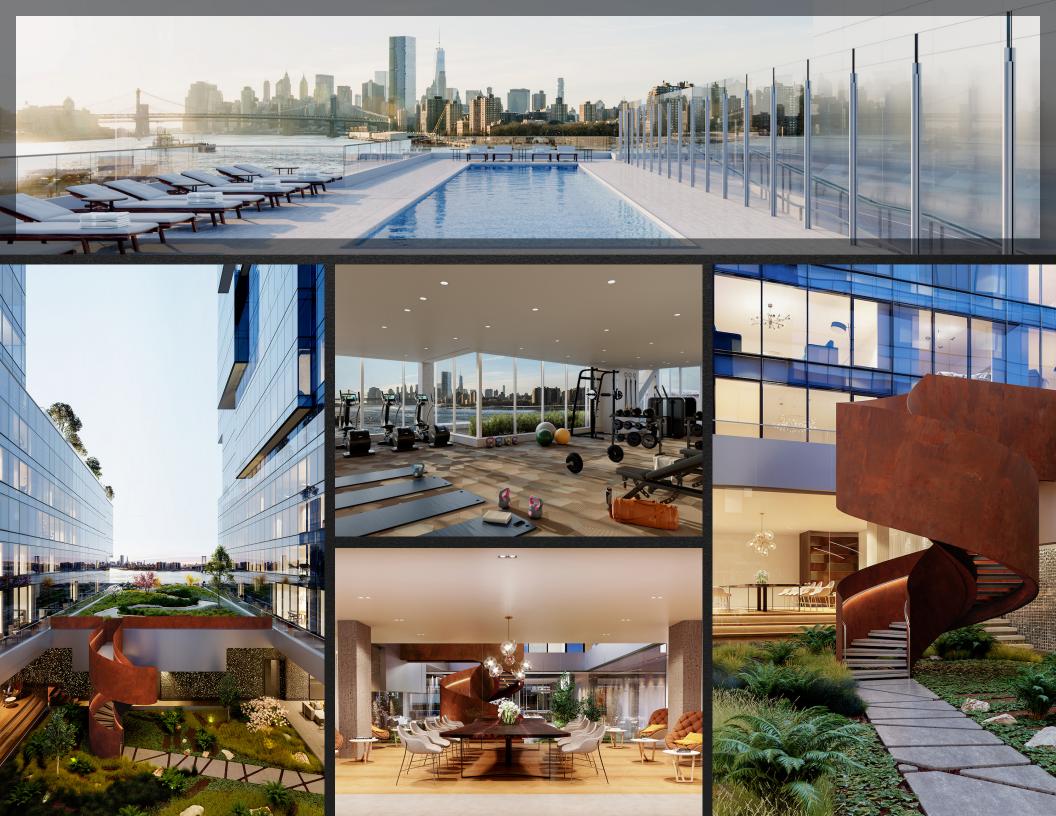

## SPACE A

- △ **5,455** SF
- $\triangle$  Black Iron Venting in place
- △ Wraparound Frontage
- △ Logical Divisions Considered
- △ At the base of an **857 UNIT** luxury apartment building
- △ 1 Block from **DOMINO PARK**
- △ 2 Blocks from the WILLIAMSBURG BRIDGE

### **SPACE B**

- △ 600 SF
- △ Right on the East River with views of Manhattan
- △ Perfect for a coffee shop, juice bar, ice cream shop, etc
- $\triangle$  Existing walk-in fridge
- △ At the base of an *857 UNIT* luxury apartment building
- △ 1 Block from **DOMINO PARK**
- △ 2 Blocks from the WILLIAMSBURG BRIDGE