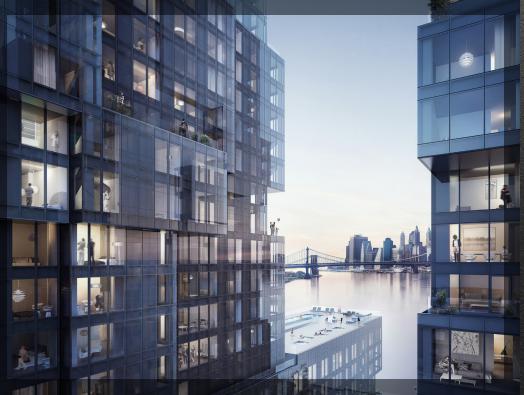

### **SPACE B**

- △ 600 SF
- △ Right on the East River with views of Manhattan
- △ Perfect for a coffee shop, juice bar, ice cream shop, etc
- $\triangle$  Existing walk-in fridge
- △ At the base of an *857 UNIT* luxury apartment building
- △ 1 Block from **DOMINO PARK**
- △ 2 Blocks from the WILLIAMSBURG BRIDGE