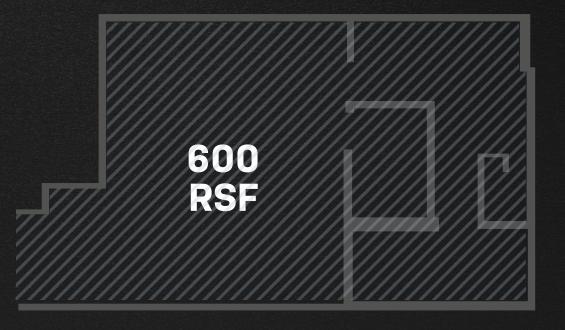

### **SPACE B**

- △ 600 SF
- △ Right on the East River with views of Manhattan
- △ Perfect for a coffee shop, juice bar, ice cream shop, etc
- $\triangle$  Existing walk-in fridge
- △ At the base of an *857 UNIT* luxury apartment building
- △ 1 Block from **DOMINO PARK**
- △ 2 Blocks from the WILLIAMSBURG BRIDGE