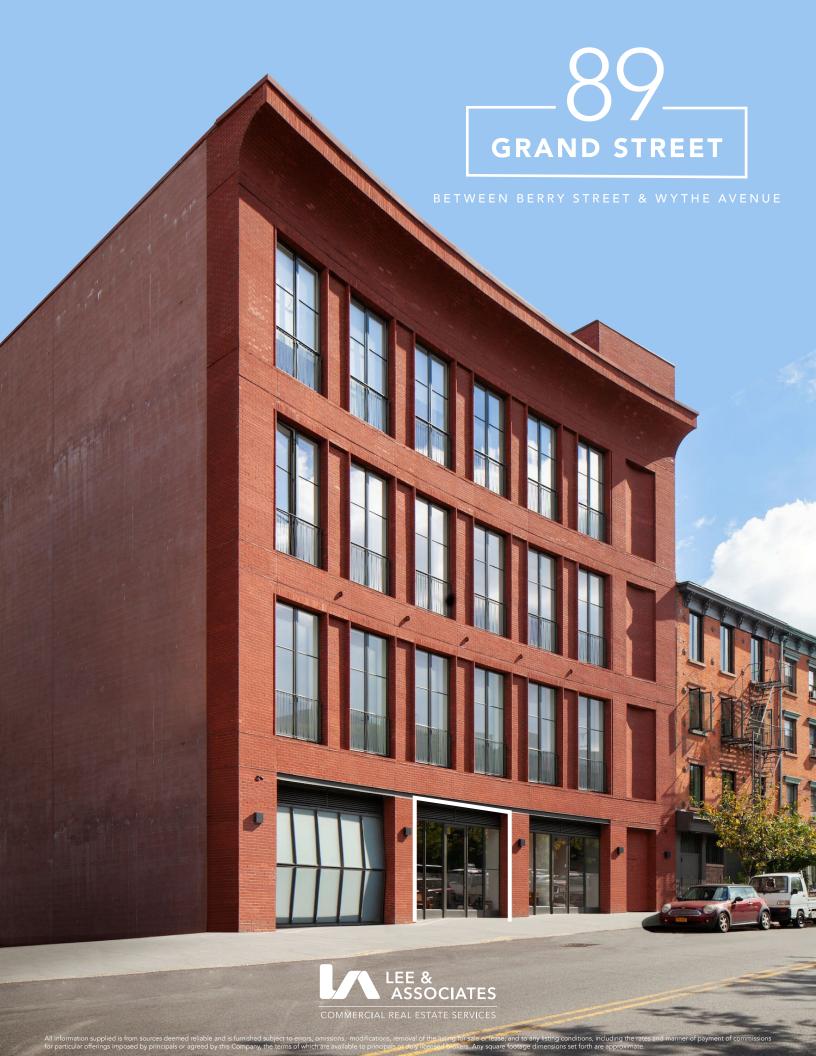

## BETWEEN BERRY STREET & WYTHE AVENUE

**FRONTAGE** 

20'

**CEILING HEIGHT** 

13'

**ASKING RENT** 

Please Inquire

**POSSESSION** 

**Immediate** 

**COMMENTS** 

• Formerly Ephemeral Tattoo

• Move-in-ready