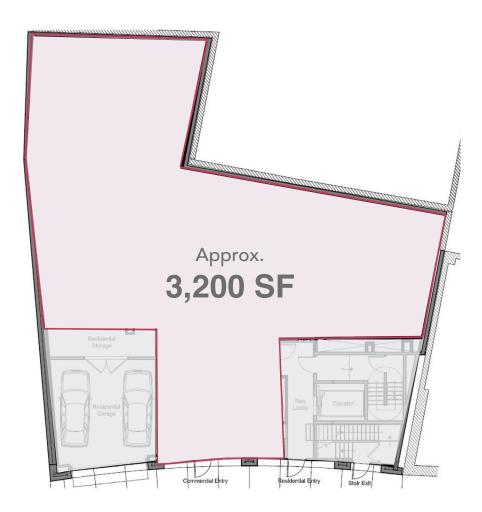

## BETWEEN BERRY STREET & WYTHE AVENUE

**FRONTAGE** 

20'

**CEILING HEIGHT** 

13'

**ASKING RENT** 

Please Inquire

**POSSESSION** 