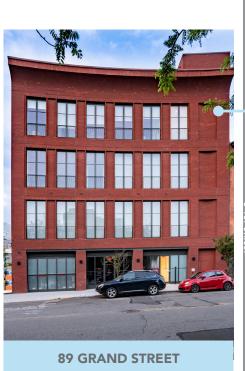

## BETWEEN BERRY STREET & WYTHE AVENUE

**FRONTAGE** 

20'

**CEILING HEIGHT** 

13'

**ASKING RENT** 

Please Inquire

**POSSESSION** 

**Immediate** 

**COMMENTS** 

• Formerly Ephemeral Tattoo

• Move-in-ready