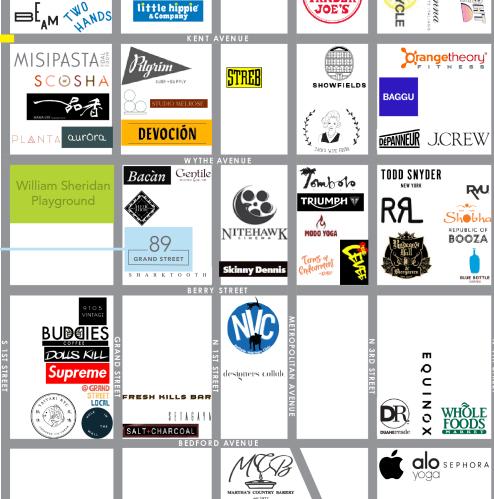

#### **NEIGHBORS**

Supreme

- MISIPASTA
- Dolls Kill
- 12 Chairs Cafe
- Pilgrim Surf + Supply
- Devocion
- Ume

- OddFellows Ice Cream
- Beam
- Roberta's
- Gelateria Gentile
- Planta
- Tombolo

FOR MORE INFORMATION, PLEASE CONTACT: