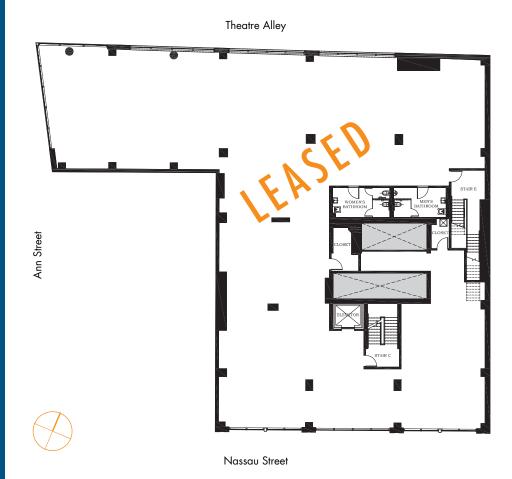

l for educational institutions
Ideal for financial institutions
Ideal for office
Naming opportunity for 4-floor tenant

#### **RENT**

Negotiable

#### **TERM**

Negotiable



### THIRD FLOOR PLAN



**HENRY GOLDFARB** 

Vice Chairman
212.776.1293
hgoldfarb@lee-associates.com

#### STANLEY LINDENFELD

# **PROPERTY SPECS**

#### LOCATION

Between Ann and Beekman Streets

#### FLOORS 2-5

Second floor: 8892 square feet
Third floor: 8892 square feet
Fourth floor: 8892 square feet
Fifth floor: 2953 square feet
Total: 29,629 square feet

#### **NOTES**

Private elevator services all four floors
Ideal for educational institutions
Ideal for financial institutions
Ideal for office
Naming opportunity for 4-floor tenant

#### **RENT**

Negotiable

#### **TERM**

Negotiable



### FOURTH FLOOR PLAN



#### **HENRY GOLDFARB**

Vice Chairman
212.776.1293
hgoldfarb@lee-associates.com

#### STANLEY LINDENFELD

# **PROPERTY SPECS**

#### LOCATION

Between Ann and Beekman Streets

#### FLOORS 2-5

Second floor: 8892 square feet
Third floor: 8892 square feet
Fourth floor: 8892 square feet
Fifth floor: 2953 square feet
Total: 29,629 square feet

#### **NOTES**

Private elevator services all four floors
Ideal for educational institutions
Ideal for financial institutions
Ideal for office
Naming opportunity for 4-floor tenant

#### **RENT**

Negotiable

#### **TERM**

Negotiable



### FIFTH FLOOR PLAN





Nassau Street

#### **HENRY GOLDFARB**

Vice Chairman
212.776.1293
hgoldfarb@lee-associates.com

#### STANLEY LINDENFELD