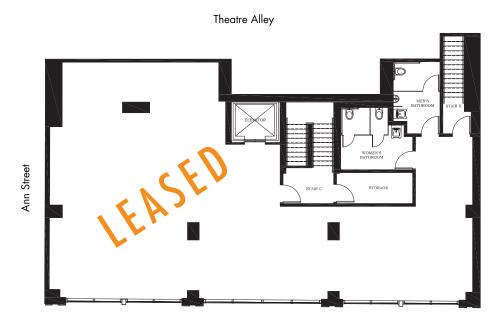

r educational institutions
Ideal for financial institutions
Ideal for office
Naming opportunity for 4-floor tenant

#### **RENT**

Negotiable

#### **TERM**

Negotiable



### FOURTH FLOOR PLAN



#### **HENRY GOLDFARB**

Vice Chairman
212.776.1293
hgoldfarb@lee-associates.com

#### STANLEY LINDENFELD

# **PROPERTY SPECS**

#### LOCATION

Between Ann and Beekman Streets

#### FLOORS 2-5

Second floor: 8892 square feet
Third floor: 8892 square feet
Fourth floor: 8892 square feet
Fifth floor: 2953 square feet
Total: 29,629 square feet

#### **NOTES**

Private elevator services all four floors
Ideal for educational institutions
Ideal for financial institutions
Ideal for office
Naming opportunity for 4-floor tenant

#### **RENT**

Negotiable

#### **TERM**

Negotiable



### FIFTH FLOOR PLAN





Nassau Street

#### **HENRY GOLDFARB**

Vice Chairman
212.776.1293
hgoldfarb@lee-associates.com

#### STANLEY LINDENFELD