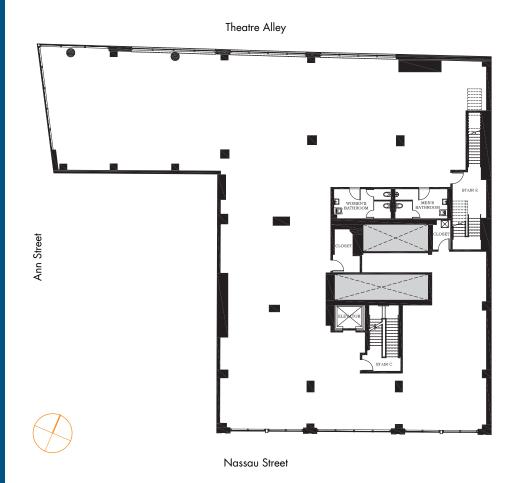

# 111

A Building

WITHIN

A BUILDING



# **PROPERTY SPECS**

#### LOCATION

Between Ann and Beekman Streets

#### FLOORS 2-5

Second floor: 8892 square feet

Third floor: 8892 square feet Fourth floor: 8892 square feet Fifth floor: 2953 square feet Total: 29,629 square feet

#### **NOTES**

Private elevator services all four floors
Ideal for educational institutions
Ideal for financial institutions
Ideal for office
Naming opportunity for 4-floor tenant

RENT

Negotiable

**TERM** 

Negotiable



### **SECOND FLOOR PLAN**



#### **HENRY GOLDFARB**

Vice Chairman
212.776.1293
hgoldfarb@lee-associates.com

#### STANLEY LINDENFELD

# **PROPERTY SPECS**

#### LOCATION

Between Ann and Beekman Streets

#### FLOORS 2-5

Second floor: 8892 square feet

Third floor: 8892 square feet

Fourth floor: 8892 square feet

Fifth floor: 2953 square feet

Total: 29,629 square feet

#### **NOTES**

Private elevator services all four floors
Ideal for educational institutions
Ideal for financial institutions
Ideal for office
Naming opportunity for 4-floor tenant

#### **RENT**

Negotiable

#### **TERM**

Negotiable



### THIRD FLOOR PLAN



**HENRY GOLDFARB** 

Vice Chairman
212.776.1293
hgoldfarb@lee-associates.com

#### STANLEY LINDENFELD

# **PROPERTY SPECS**

#### LOCATION

Between Ann and Beekman Streets

#### FLOORS 2-5