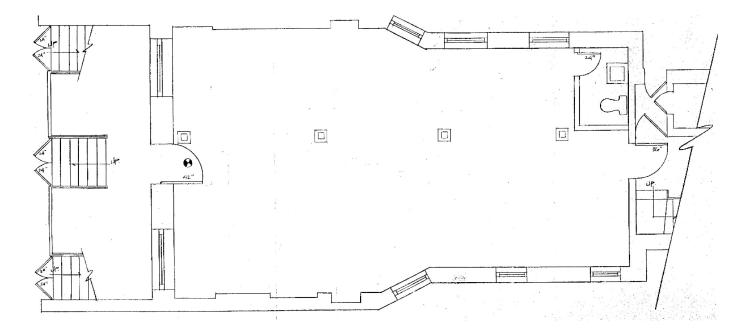

# **8 SAINT MARKS PLACE**

BETWEEN SECOND AND THIRD AVENUES

LOWER LEVEL – 1,100 sf (slightly below grade)

STORAGE SPACE - 700 sf

**POSSESSION** - Arranged

ASKING RENT – Upon request