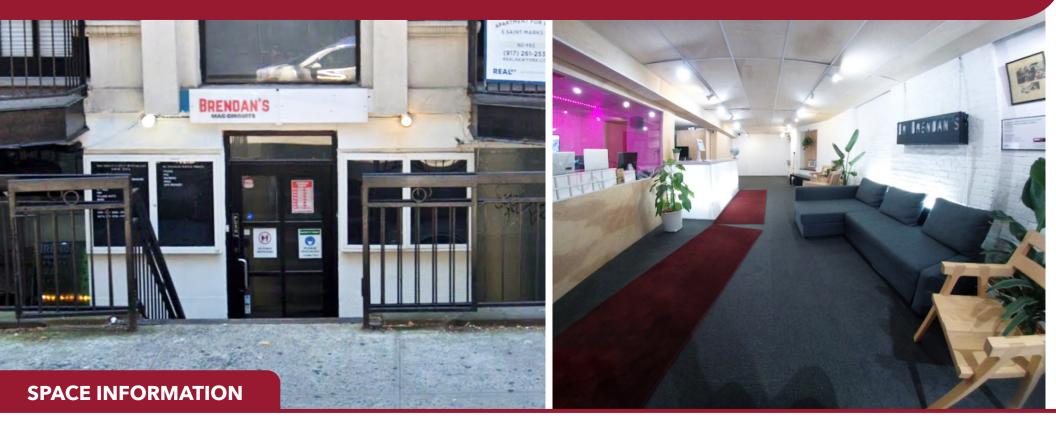

# **8 SAINT MARKS PLACE**

BETWEEN SECOND AND THIRD AVENUES

LOWER LEVEL – 1,100 sf (slightly below grade)

STORAGE SPACE - 700 sf

**POSSESSION** - Arranged

ASKING RENT – Upon request

### COMMENTS

- Office Space Opportunity
- Close proximity to NYU
- Steps to the Astor Place and 8th Street subway stations