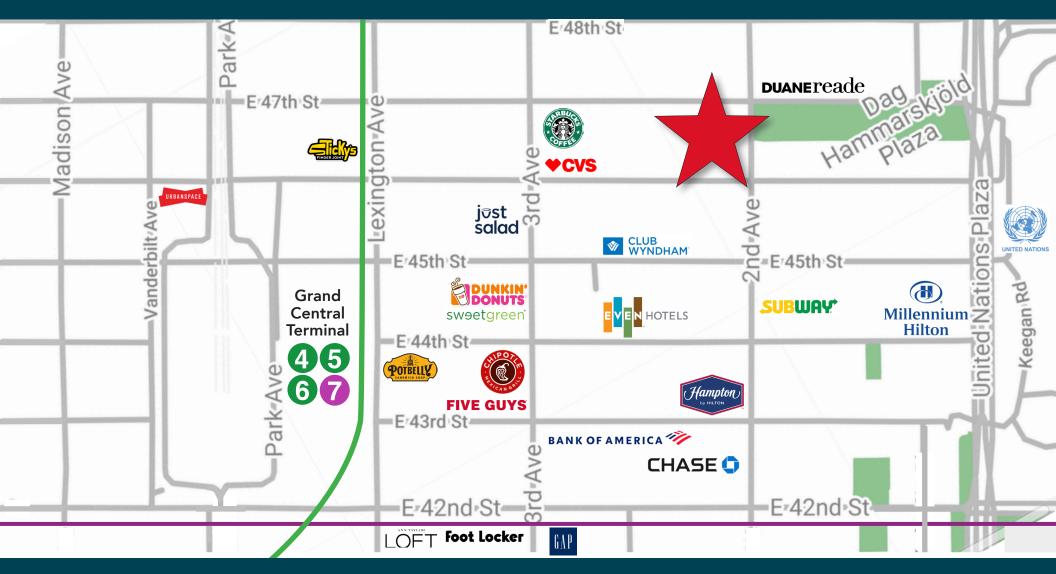

## Comments

- West Side of Second Avenue
- One Block to United Nations
- Venting Possible

- High Ceiling
- Storage Space Available

FOR MORE INFORMATION PLEASE CONTACT: **Olivia Hwang** Senior Managing Director 212.776.1238 ohwang@lee-associates.com