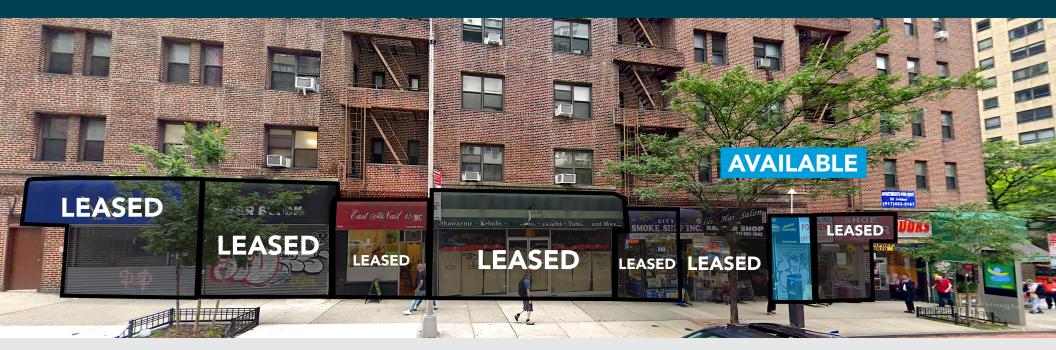

# **847-853** Second Avenue ONE SPACE REMAINING | PRIME SECOND AVENUE

### The Space

- Between 45th & 46th Street
- 475 SF
- 14' Ceilings

## Comments

- West Side of Second Avenue
- One Block to United Nations
- Venting Possible

- High Ceiling
- Storage Space Available

FOR MORE INFORMATION PLEASE CONTACT: **Olivia Hwang** Senior Managing Director 212.776.1238 ohwang@lee-associates.com