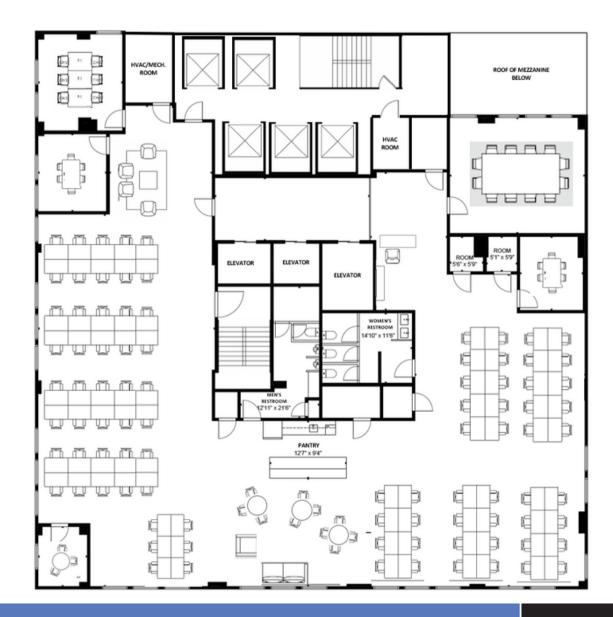

## **NEW TO THE MARKET**

**ENTIRE 21ST FLOOR** 

9,270 SF

**ASKING RENT** 

**Upon Request** 

**POSSESSION** 

**Immediate** 

**TERM** 

Flexible

GORGEOUS FULL FLOOR

ATTENDED LOBBY 24/7

FURNITURE AVAILABLE

LONG-TIME STABLE BUILDING OWNERSHIP

RECENT BUILDING RENOVATION - NEW WINDOWS, LOBBY AND ELEVATOR

CENTRAL LOCATION CONVENIENT TO ALL TRANSPORTATION